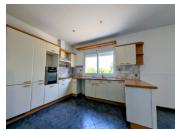

## IN BRIEF

Contemporary house in the town of Pompignac with  $138m^2$  of living space:

Spacious living room with open-plan fitted kitchen. Three bedrooms, two with en-suite shower rooms and one with washbasin.