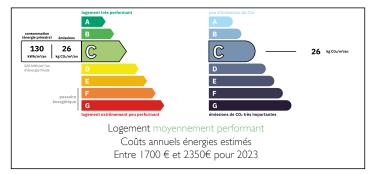

#### www.frenchestateagents.com

Ref: A37964JNS33 Price: 299 697 EUR agency fees included: 6 % TTC to be paid by the buyer (283 000 EUR without fees)

#### Contemporary house in the town of Pompignac















#### ENERGY - DPE



## INFORMATION

| Town:       | Pompignac |
|-------------|-----------|
| Department: | Gironde   |
| Bed:        | 3         |
| Bath:       | 2         |
| Floor:      | 138 m2    |
| Plot Size:  | 474 m2    |

## IN BRIEF

Contemporary house in the town of Pompignac with  $138m^2$  of living space:

Spacious living room with open-plan fitted kitchen. Three bedrooms, two with en-suite shower rooms and one with washbasin.

Two entrances, utility room and conservatory.

Possibility of separating the house, potential rental investment/colocation.

Close to shops and amenities in Pompignac.

NB. Quoted prices relate to euro transactions. Fluctuations in exchange rates are not the responsibility of the agency or those representing it. The agency and its representatives are not authorised to