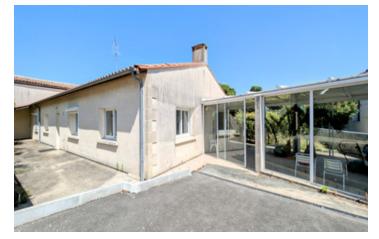

#### Contemporary house in the town of Pompignac

## IN BRIEF

Contemporary house in the town of Pompignac with  $138m^2$  of living space:

Spacious living room with open-plan fitted kitchen. Three bedrooms, two with en-suite shower rooms and one with washbasin.

Two entrances, utility room and conservatory.

Possibility of separating the house, potential rental investment/colocation.

Close to shops and amenities in Pompignac.

NB. Quoted prices relate to euro transactions. Fluctuations in exchange rates are not the responsibility of the agency or those representing it. The agency and its representatives are not authorised to make or give guarantees relating to the property. These particulars do not form part of any contract but are to be taken as a general representation of the property. Any areas, measurements or distances are approximate. Text, photographs and plans, where applicable, are for guidance only. Leggett and its representatives have not tested services, equipment or facilities and cannot guarantee the same.