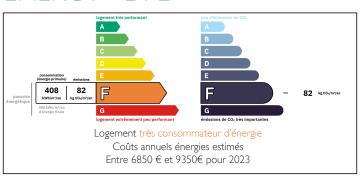

Ref: A37952EHO95

Price: I 100 000 EUR

agency fees to be paid by the seller

#### Charming 5 bedroom Villa at Montmorency (95160) with fantastic views across Paris















## **ENERGY - DPE**



### INFORMATION

Town: Montmorency

Department: Val-d'Oise

Bed: 5

2 Bath:

Floor: 204.7 m<sup>2</sup>

Plot Size: 1172 m<sup>2</sup>

#### IN BRIEF

Magnificent 204,6m<sup>2</sup> (235,95 total floor area) period villa with fantastic Paris views in heart of Montmorency.

Ground floor: spacious 38m² living room with triple exposure, dining room, kitchen, veranda with terrace access.

First floor: 3 bedrooms including 20m<sup>2</sup> bedroom, games room, bathroom. Second floor: master suite with 21m<sup>2</sup> bedroom, luxury 14m<sup>2</sup> bathroom with Italian shower, dressing room, charming reading room with bow-window.

Authentic period features include "Montmorency" marble fireplaces, herringbone oak parquet, floral ceiling moldings. Complete functional basement with tiled laundry