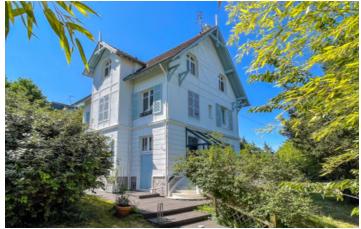

#### Charming 5 bedroom Villa at Montmorency (95160) with fantastic views across Paris

#### IN BRIEF

Magnificent 204,6m<sup>2</sup> (235,95 total floor area) period villa with fantastic Paris views in heart of Montmorency.

Ground floor: spacious 38m² living room with triple exposure, dining room, kitchen, veranda with terrace access.

ARCHITECTURE & PERIOD CHARACTER The elegant façade displays the aesthetic codes of the era: traditional clay tiles, sculpted bow-window, wrought iron balconettes and characteristic blue shutters. The tall windows flood the spaces with natural light, while the "Montmorency" marble fireplaces with their surmounting windows create a unique atmosphere.