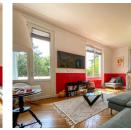

#### IN BRIEF

Magnificent 204,6m<sup>2</sup> (235,95 total floor area) period villa with fantastic Paris views in heart of Montmorency.

Ground floor: spacious 38m² living room with triple exposure, dining room, kitchen, veranda with terrace access.

GENEROUS LIVING SPACES Ground Floor (66.03  $m^2$ ):

• Entrance hall: 7.2 m<sup>2</sup>

• Spacious living room: 38.04 m<sup>2</sup> with triple exposure offering unobstructed views

• Dining room: 8.08 m<sup>2</sup> • Veranda: 2.53 m<sup>2</sup>