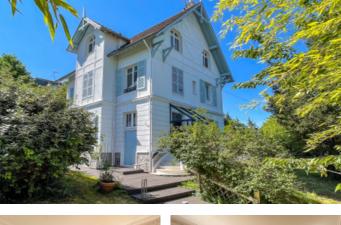

#### Charming 5 bedroom Villa at Montmorency (95160) with fantastic views across Paris

#### IN BRIEF

Magnificent 204,6m<sup>2</sup> (235,95 total floor area) period villa with fantastic Paris views in heart of Montmorency.

Ground floor: spacious 38m² living room with triple exposure, dining room, kitchen, veranda with terrace access.

ARCHITECTURE & PERIOD CHARACTER The elegant façade displays the aesthetic codes of the era: traditional clay tiles, sculpted bow-window, wrought iron balconettes and characteristic blue shutters. The tall windows flood the spaces with natural light, while the "Montmorency" marble fireplaces with their surmounting windows create a unique atmosphere.