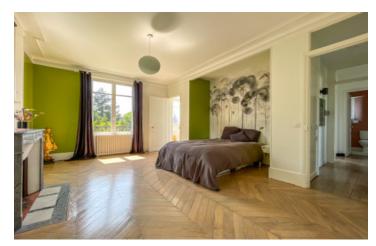

First floor: 3 bedrooms including 20m<sup>2</sup> bedroom, games room, bathroom. Second floor: master suite with 21m<sup>2</sup> bedroom, luxury 14m<sup>2</sup> bathroom with Italian shower, dressing room, charming reading room with bow-window.

• Bathroom: 5.83 m<sup>2</sup>

• WC: 1.61 m<sup>2</sup>

• Storage/circulation: 3.07 m<sup>2</sup>

Second Floor (61.65 m²) - Master Suite Level:

- Master bedroom: 21.05 m<sup>2</sup> with beautiful proportions
- Luxury bathroom: 13.95 m² with Italian shower and bathtub