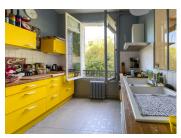

#### IN BRIEF

Magnificent 204,6m<sup>2</sup> (235,95 total floor area) period villa with fantastic Paris views in heart of Montmorency.

Ground floor: spacious 38m² living room with triple exposure, dining room, kitchen, veranda with terrace access.

• Kitchen: 8.48 m<sup>2</sup>

• Guest WC: 1.39 m<sup>2</sup>

• Circulation space: 2.84 m<sup>2</sup>

The refinement unfolds through herringbone oak parquet flooring, floral moldings adorning the ceilings and period marble fireplaces. The veranda provides seamless indoor-outdoor living with direct terrace