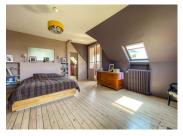

HARMONIOUS SLEEPING QUARTERS First Floor  $(68.10 \text{ m}^2)$ :

• Landing: 4.28 m<sup>2</sup>

• Bedroom 1: 12.14 m<sup>2</sup>

• Bedroom 2: 20.3 m<sup>2</sup> • Bedroom 3: 16,06 m<sup>2</sup>

• Games room/playroom: 4.81 m<sup>2</sup>

• Bathroom: 5.83 m<sup>2</sup>

• WC: 1.61 m<sup>2</sup>

• Storage/circulation: 3.07 m<sup>2</sup>

Second Floor (61.65 m²) - Master Suite Level:

- Master bedroom: 21.05 m<sup>2</sup> with beautiful proportions
- Luxury bathroom: 13.95 m² with Italian shower and bathtub