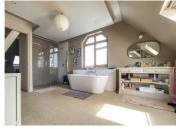

• Bathroom: 5.83 m<sup>2</sup>

• WC: 1.61 m<sup>2</sup>

• Storage/circulation: 3.07 m<sup>2</sup>

Second Floor (61.65 m²) - Master Suite Level:

- Master bedroom: 21.05 m<sup>2</sup> with beautiful proportions
- Luxury bathroom: 13.95 m² with Italian shower and bathtub