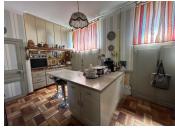

# IN BRIEF

House on 3 levels comprising:

Ground floor: I entrance hall, I living room, I sitting room, I kitchen, I pantry, I WC and I conservatory.

I st floor: 3 bedrooms and I shower room 2nd floor: partly converted attic space with potential for 3 additional bedrooms