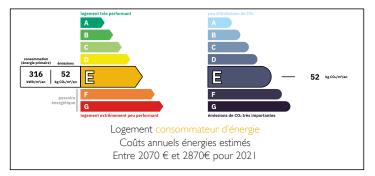

Ref: A37947DFA24

Price: 135 000 EUR agency fees to be paid by the seller

#### Dordogne: 120 m family house with small garden on the outskirts of Saint-Astier











### ENERGY - DPE



# INFORMATION

| Town:       | Montrem  |
|-------------|----------|
| Department: | Dordogne |
| Bed:        | 3        |
| Bath:       | I        |
| Floor:      | 121 m2   |
| Plot Size:  | 419 m2   |

# IN BRIEF

House on 3 levels comprising:

Ground floor: I entrance hall, I living room, I sitting room, I kitchen, I pantry, I WC and I conservatory.

I st floor: 3 bedrooms and I shower room 2nd floor: partly converted attic space with potential for 3 additional bedrooms

Basement: I boiler room, I workshop, I cellar I plot of 419 m<sup>2</sup> with small storage shed.

#### Features of this house:

- Possibility of creating 3 additional bedrooms
- Well
- Wood burner and gas heating
- Double glazing and mains drainage
- Land with workshop
- Veranda overlooking the garden

#### Transla