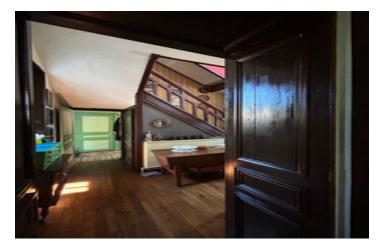

# IN BRIEF

House on 3 levels comprising:

Ground floor: I entrance hall, I living room, I sitting room, I kitchen, I pantry, I WC and I conservatory.

I st floor: 3 bedrooms and I shower room 2nd floor: partly converted attic space with potential for 3 additional bedrooms

Basement: I boiler room, I workshop, I cellar I plot of 419 m<sup>2</sup> with small storage shed.