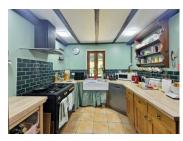

#### GROUND FLOOR

Kitchen and cosy sitting area -(30.45 m<sup>2</sup>) featuring a new butler sink, gas range cooker, and pellet burner, with a staircase leading to the first floor.

Spacious bedroom -  $(17.7 \text{ m}^2)$  with built-in wardrobes and direct access to the garden.