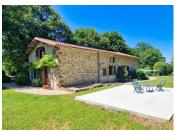

Set in the peaceful countryside, this charming 3-bedroom stone house blends character with modern conforts

## DESCRIPTION

A spacious driveway welcomes you to this charming character stone property, full of rustic appeal and modern comforts.

Outside, you'll find a variety of useful outbuildings, including tool sheds, wood storage, and a lean-to providing sheltered parking. The beautifully maintained L-shaped garden extends across 4,864 m<sup>2</sup>, offering established trees, fruit trees, and a large concrete pad — ideal for creating a terrace or installing an above-ground pool. On the other side of the house, a pretty pergola adorned with grapevines offers a shaded retreat, complemented by a traditional well.