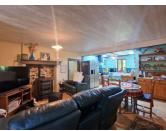

#### GROUND FLOOR

Kitchen and cosy sitting area -(30.45 m<sup>2</sup>) featuring a new butler sink, gas range cooker, and pellet burner, with a staircase leading to the first floor.

Spacious bedroom -  $(17.7 \text{ m}^2)$  with built-in wardrobes and direct access to the garden.

Bathroom -  $(4.17 \text{ m}^2)$  with shower, WC, basin, and heated towel rail.

Practical pantry -  $(2.5 \text{ m}^2)$ .

Impressive double-height living space -  $(36 \text{ m}^2)$  leading up to a mezzanine sitting room (26.18 m<sup>2</sup>), creating a wonderful sense of light and openness with French door both sides