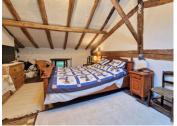

#### FIRST FLOOR

Bedroom 2 -  $(9 \text{ m}^2)$  with en-suite shower room (4.9 m<sup>2</sup>) including WC and basin. Family bathroom - (4.5 m<sup>2</sup>) with bath, sink, and WC. Bedroom 3 - (25.3 m<sup>2</sup>).