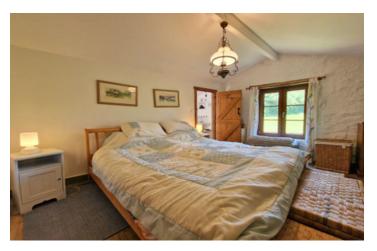

#### GROUND FLOOR

Kitchen and cosy sitting area -(30.45 m<sup>2</sup>) featuring a new butler sink, gas range cooker, and pellet burner, with a staircase leading to the first floor.

Spacious bedroom -  $(17.7 \text{ m}^2)$  with built-in wardrobes and direct access to the garden.

#### FIRST FLOOR

Bedroom 2 -  $(9 \text{ m}^2)$  with en-suite shower room (4.9 m<sup>2</sup>) including WC and basin. Family bathroom - (4.5 m<sup>2</sup>) with bath, sink, and WC. Bedroom 3 - (25.3 m<sup>2</sup>).