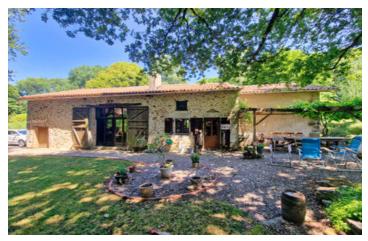

Set in the peaceful countryside, this charming 3-bedroom stone house blends character with modern conforts

## IN BRIEF

A peaceful stone house, a retreat with space to live and grow. Situated in a hamlet between the towns of Confolens, Chabanais and Saint Junien. 35 mins from Limoges airport.

## DESCRIPTION

A spacious driveway welcomes you to this charming character stone property, full of rustic appeal and modern comforts.

Outside, you'll find a variety of useful outbuildings, including tool sheds, wood storage, and a lean-to providing sheltered parking. The beautifully maintained L-shaped garden extends across 4,864 m<sup>2</sup>, offering established trees, fruit trees, and a large concrete pad — ideal for creating a terrace or installing an above-ground pool. On the other side of the house, a pretty pergola adorned with grapevines offers a shaded retreat, complemented by a traditional well.