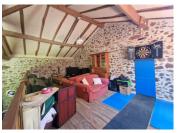

Bathroom -  $(4.17 \text{ m}^2)$  with shower, WC, basin, and heated towel rail.

Practical pantry -  $(2.5 \text{ m}^2)$ .

Impressive double-height living space -  $(36 \text{ m}^2)$  leading up to a mezzanine sitting room (26.18 m<sup>2</sup>), creating a wonderful sense of light and openness with French door both sides

Utility room - (7.9 m<sup>2</sup>) Workshop - (16.61 m<sup>2</sup>)