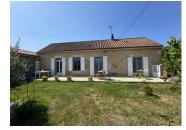

Charming stone house fully renovated with large garage, garden of 8000m and panoramique views over Excideuil

# IN BRIEF

Charming stone property which has been recently renovated with a large garage, situated on 8000m<sup>2</sup> plot of land with water well, a calm spot with panoramique views over the country side and village. Situated in Excideuil, where you will find all amenities with easy access.

# DESCRIPTION

Work recently done: Newly fitted septic tank. Newly fitted roof. Double glazing. Both interior and exterior has been fully renovated. Wood burner. Insulation. Taxe foncière 800€.

-The house offers around  $60m^2$  living space with possibility of another  $72m^2$ .