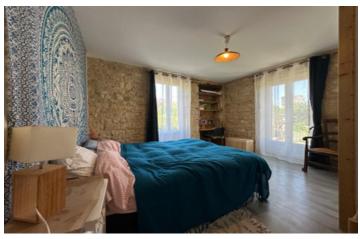

# DESCRIPTION

Work recently done: Newly fitted septic tank. Newly fitted roof. Double glazing. Both interior and exterior has been fully renovated. Wood burner. Insulation. Taxe foncière 800€.

-The house offers around  $60m^2$  living space with possibility of another  $72m^2$ .

-The house is composed of the main entrance leading directly into the kitchen/dining and lounge area with tiled floors, wooden beams and stone walls.

-One large bedroom with fitted wardrobes, laminated flooring, exposed stone and french doors with access onto the terrace.