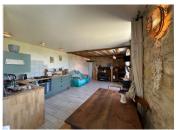

-The house is composed of the main entrance leading directly into the kitchen/dining and lounge area with tiled floors, wooden beams and stone walls.

-One large bedroom with fitted wardrobes, laminated flooring, exposed stone and french doors with access onto the terrace.