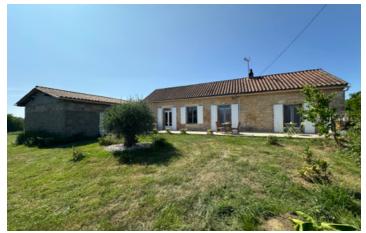

Charming stone house fully renovated with large garage, garden of 8000m and panoramique views over Excideuil

# IN BRIEF

Charming stone property which has been recently renovated with a large garage, situated on 8000m<sup>2</sup> plot of land with water well, a calm spot with panoramique views over the country side and village. Situated in Excideuil, where you will find all amenities with easy access.

# DESCRIPTION

Work recently done: Newly fitted septic tank. Newly fitted roof. Double glazing. Both interior and exterior has been fully renovated. Wood burner. Insulation. Taxe foncière 800€.

-The house offers around  $60m^2$  living space with possibility of another  $72m^2$ .

-Shower room.

-WC

-The first floor could be transformed into more living space.

-Large terrace of 30m<sup>2</sup>.

-Garage of 72m<sup>2</sup>.

-Large garden of  $8000m^2$  with fruit trees and water well.

-Panoramique views over Excideuil.