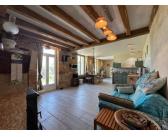

-The house is composed of the main entrance leading directly into the kitchen/dining and lounge area with tiled floors, wooden beams and stone walls.

-One large bedroom with fitted wardrobes, laminated flooring, exposed stone and french doors with access onto the terrace.