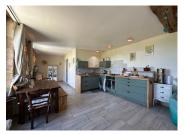

-The house is composed of the main entrance leading directly into the kitchen/dining and lounge area with tiled floors, wooden beams and stone walls.

-One large bedroom with fitted wardrobes, laminated flooring, exposed stone and french doors with access onto the terrace.