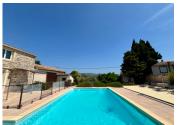

Enclosed Garden: A walled garden offering privacy and tranquility for moments of outdoor relaxation. Terrasses with Pergolas: Two shaded terraces, ideal for family meals and relaxation.

Pool Area: A 10m x 5m pool with a sunbathing area, perfect for cooling off and relaxing during hot summer days, with an exceptional view of the valley. Exploitation Potential