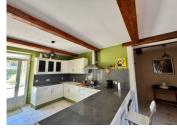

Interior Features

Living Space of 81 m<sup>2</sup>: A large living room with a fireplace, a fully equipped kitchen, and a spacious dining room for unforgettable family moments.

Suites: Five suites (25 m², 23 m², 20 m², 19 m², 18 m²), each with its private bathroom, offering comfort and privacy for all family members.