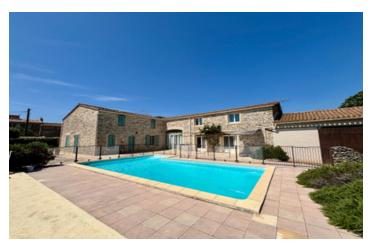

#### IN BRIEF

Between land and sea, near the Canal du Midi and the historic city of Carcassonne, discover this former cooperage renovated into an elegant home combining modernity and authenticity. Nestled in a peaceful setting, this 444 m² property, sold with furnished, offers a spacious living area, five suites, and two duplex-style apartments. With its enclosed garden, terraces with pergolas, and pool area, this house is ideal for a large family or a seasonal rental project. An outbuilding at the rear allows for future developments according to your needs.

Enclosed Garden: A walled garden offering privacy and tranquility for moments of outdoor relaxation. Terrasses with Pergolas: Two shaded terraces, ideal for family meals and relaxation.

Pool Area: A 10m x 5m pool with a sunbathing area, perfect for cooling off and relaxing during hot summer days, with an exceptional view of the valley. Exploitation Potential