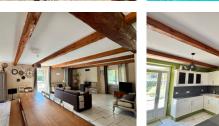

Interior Features

Living Space of 81 m<sup>2</sup>: A large living room with a fireplace, a fully equipped kitchen, and a spacious dining room for unforgettable family moments.

Suites: Five suites (25 m², 23 m², 20 m², 19 m², 18 m²), each with its private bathroom, offering comfort and privacy for all family members.