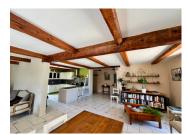

Interior Features

Living Space of 81 m<sup>2</sup>: A large living room with a fireplace, a fully equipped kitchen, and a spacious dining room for unforgettable family moments.

Suites: Five suites (25 m², 23 m², 20 m², 19 m², 18 m²), each with its private bathroom, offering comfort and privacy for all family members.