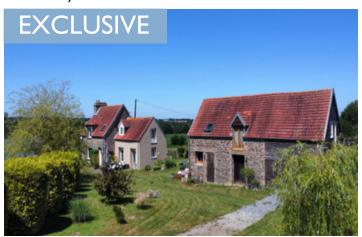

### IN BRIEF

Located between Tinchebray and Sourdeval, and just 12 km from the town of Vire, this very pretty and well-presented house offers 3 bedrooms within the main residence. A separate building provides an excellent business opportunity, ideal for use as a guest house or B&B. The property also benefits from spacious areas suitable for workshop use and garage space. Additionally, there is a small wooden shed/stable, perfect for keeping small animals or even donkeys. The charming garden and peaceful setting make this a truly appealing countryside home.

### DESCRIPTION

The property is accessed via a private gated entrance and sits within mature, well-maintained gardens that provide a lovely, peaceful setting. On the ground floor, there is an open-plan kitchen and dining area with double doors opening onto a terrace, offering a charming view over the pretty gardens and green surroundings. There is also a bathroom and a comfortable sitting room with a wood-burning stove, adding a cosy touch to the living space.