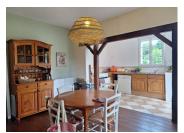

### DESCRIPTION

The property is accessed via a private gated entrance and sits within mature, well-maintained gardens that provide a lovely, peaceful setting. On the ground floor, there is an open-plan kitchen and dining area with double doors opening onto a terrace, offering a charming view over the pretty gardens and green surroundings. There is also a bathroom and a comfortable sitting room with a wood-burning stove, adding a cosy touch to the living space.