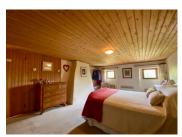

Kitchen: 6m<sup>2</sup>

Shower room: 3m<sup>2</sup>

FIRST FLOOR

Bedroom I: 29m<sup>2</sup>

En-suite bathroom : 6m<sup>2</sup>

Bedroom 2: 24m<sup>2</sup>

BARN: 136m<sup>2</sup>

Barn doors:  $2.8m \times 3.2m$ 