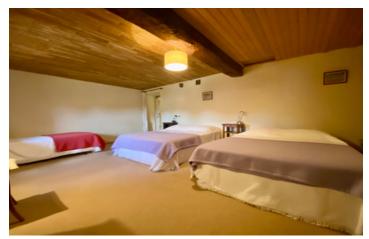

### IN BRIEF

This lovely house is ready to move into but also offers great expansion potential with the attached barn. The house is comprised of a lounge with feature bread oven and log burning stove, lounge/dining room (also with log burning stove), kitchen and shower room on the ground floor and 2 spacious, double bedrooms and a bathroom on the 1st floor. The barn is attached at the rear of the house and has a very recent roof. The gardens extend from the front to the side of the house and offer lovely seating areas with spectacular views of the surrounding countryside.

## DESCRIPTION

The heating is via the 2 log burning stoves and electric radiators in the bedrooms and bathrooms. The house benefits from a mains drains connection.

**GROUND FLOOR** 

Lounge/diner : 21m² Lounge : 21m²

Kitchen: 6m<sup>2</sup>

Shower room: 3m<sup>2</sup>

FIRST FLOOR

Bedroom I: 29m<sup>2</sup>

En-suite bathroom : 6m<sup>2</sup>

Bedroom 2: 24m<sup>2</sup>

BARN: 136m<sup>2</sup>

Barn doors:  $2.8m \times 3.2m$ 