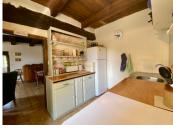

## DESCRIPTION

The heating is via the 2 log burning stoves and electric radiators in the bedrooms and bathrooms. The house benefits from a mains drains connection.

**GROUND FLOOR** 

Lounge/diner : 21m² Lounge : 21m²

Kitchen: 6m<sup>2</sup>

Shower room: 3m<sup>2</sup>

FIRST FLOOR

Bedroom I: 29m<sup>2</sup>

En-suite bathroom : 6m<sup>2</sup>

Bedroom 2: 24m<sup>2</sup>

BARN: 136m<sup>2</sup>

Barn doors:  $2.8m \times 3.2m$ 