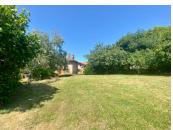

### IN BRIEF

This lovely house is ready to move into but also offers great expansion potential with the attached barn. The house is comprised of a lounge with feature bread oven and log burning stove, lounge/dining room (also with log burning stove), kitchen and shower room on the ground floor and 2 spacious, double bedrooms and a bathroom on the 1st floor. The barn is attached at the rear of the house and has a very recent roof. The gardens extend from the front to the side of the house and offer lovely seating areas with spectacular views of the surrounding countryside.