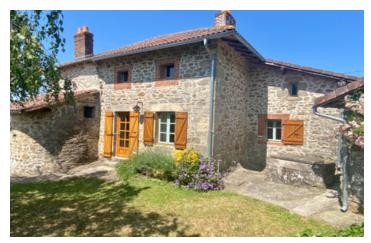

Ref: A37891ED87 Price: 156 500 EUR

agency fees included: 8 % TTC to be paid by the buyer (145 000 EUR without fees)

Detached property: pretty, 2 bed, hamlet house with bread oven, attached barn and garden.

### IN BRIEF

This lovely house is ready to move into but also offers great expansion potential with the attached barn. The house is comprised of a lounge with feature bread oven and log burning stove, lounge/dining room (also with log burning stove), kitchen and shower room on the ground floor and 2 spacious, double bedrooms and a bathroom on the 1st floor. The barn is attached at the rear of the house and has a very recent roof. The gardens extend from the front to the side of the house and offer lovely seating areas with spectacular views of the surrounding countryside.