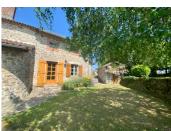

Ref: A37891ED87 Price: 156 500 EUR

agency fees included: 8 % TTC to be paid by the buyer (145 000 EUR without fees)

Detached property: pretty, 2 bed, hamlet house with bread oven, attached barn and garden.

### IN BRIEF

This lovely house is ready to move into but also offers great expansion potential with the attached barn. The house is comprised of a lounge with feature bread oven and log burning stove, lounge/dining room (also with log burning stove), kitchen and shower room on the ground floor and 2 spacious, double bedrooms and a bathroom on the 1st floor. The barn is attached at the rear of the house and has a very recent roof. The gardens extend from the front to the side of the house and offer lovely seating areas with spectacular views of the surrounding countryside.

### www.frenchestateagents.com

Ref: A37891ED87 Price: 156 500 EUR

agency fees included: 8 % TTC to be paid by the buyer (145 000 EUR without fees)