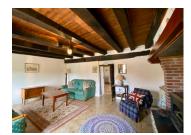

### IN BRIEF

This lovely house is ready to move into but also offers great expansion potential with the attached barn. The house is comprised of a lounge with feature bread oven and log burning stove, lounge/dining room (also with log burning stove), kitchen and shower room on the ground floor and 2 spacious, double bedrooms and a bathroom on the 1st floor. The barn is attached at the rear of the house and has a very recent roof. The gardens extend from the front to the side of the house and offer lovely seating areas with spectacular views of the surrounding countryside.

## DESCRIPTION

The heating is via the 2 log burning stoves and electric radiators in the bedrooms and bathrooms. The house benefits from a mains drains connection.

**GROUND FLOOR** 

Lounge/diner : 21m² Lounge : 21m²