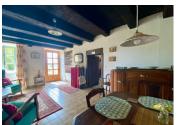

### IN BRIEF

This lovely house is ready to move into but also offers great expansion potential with the attached barn. The house is comprised of a lounge with feature bread oven and log burning stove, lounge/dining room (also with log burning stove), kitchen and shower room on the ground floor and 2 spacious, double bedrooms and a bathroom on the 1st floor. The barn is attached at the rear of the house and has a very recent roof. The gardens extend from the front to the side of the house and offer lovely seating areas with spectacular views of the surrounding countryside.

## DESCRIPTION

The heating is via the 2 log burning stoves and electric radiators in the bedrooms and bathrooms. The house benefits from a mains drains connection.

**GROUND FLOOR** 

Lounge/diner : 21m² Lounge : 21m²