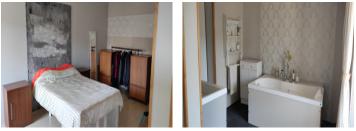

#### Entrance

Kitchen / dining room 38.5m<sup>2</sup> with pellet burning stove Entrance / laundry room Lounge 33.3m<sup>2</sup> with wood burning stove. Mezzanine 18m<sup>2</sup> accessed via a ladder Shower room 9m<sup>2</sup> comprising of shower, wash basin and WC

Upstairs

landing 7m<sup>2</sup> WC 1.2m<sup>2</sup> Bedroom 15m<sup>2</sup> Bedroom 17.5 with bath and wash basin area 10.7m<sup>2</sup>

Outside : Barn 154m<sup>2</sup> Old cow shed 63m<sup>2</sup> Garage 23m<sup>2</sup> Open barn 24m<sup>2</sup> Potting shed 20m<sup>2</sup>