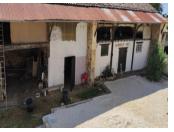

Upstairs

landing 7m<sup>2</sup> WC 1.2m<sup>2</sup> Bedroom 15m<sup>2</sup> Bedroom 17.5 with bath and wash basin area 10.7m<sup>2</sup>

Outside : Barn 154m<sup>2</sup> Old cow shed 63m<sup>2</sup> Garage 23m<sup>2</sup> Open barn 24m<sup>2</sup> Potting shed 20m<sup>2</sup>