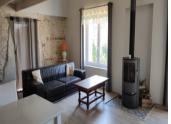

#### Entrance

Kitchen / dining room 38.5m<sup>2</sup> with pellet burning stove Entrance / laundry room Lounge 33.3m<sup>2</sup> with wood burning stove. Mezzanine 18m<sup>2</sup> accessed via a ladder Shower room 9m<sup>2</sup> comprising of shower, wash basin and WC