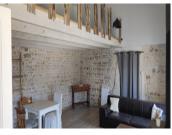

#### Entrance

Kitchen / dining room 38.5m<sup>2</sup> with pellet burning stove Entrance / laundry room Lounge 33.3m<sup>2</sup> with wood burning stove. Mezzanine 18m<sup>2</sup> accessed via a ladder Shower room 9m<sup>2</sup> comprising of shower, wash basin and WC