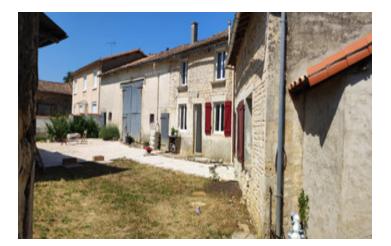

### IN BRIEF

This semi-detached stone house is situated in a quiet location not far from the market town of Sauzé Vaussais. This property offers two bedrooms, but could be refigured to provide three, a large attached barn and other outbuildings around the courtyard and across the road and open wooden barn and a small field.

#### Entrance

Kitchen / dining room 38.5m<sup>2</sup> with pellet burning stove Entrance / laundry room Lounge 33.3m<sup>2</sup> with wood burning stove. Mezzanine 18m<sup>2</sup> accessed via a ladder Shower room 9m<sup>2</sup> comprising of shower, wash basin and WC

Upstairs

landing 7m<sup>2</sup> WC 1.2m<sup>2</sup> Bedroom 15m<sup>2</sup> Bedroom 17.5 with bath and wash basin area 10.7m<sup>2</sup>

Outside : Barn 154m<sup>2</sup> Old cow shed 63m<sup>2</sup> Garage 23m<sup>2</sup> Open barn 24m<sup>2</sup> Potting shed 20m<sup>2</sup>

courtyard garden with raspberries and strawberries Across the lane a small fiend and open wooden barn 100m<sup>2</sup>