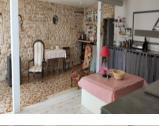

#### Entrance

Kitchen / dining room 38.5m<sup>2</sup> with pellet burning stove Entrance / laundry room Lounge 33.3m<sup>2</sup> with wood burning stove. Mezzanine 18m<sup>2</sup> accessed via a ladder Shower room 9m<sup>2</sup> comprising of shower, wash basin and WC