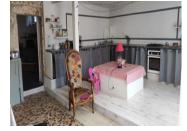

#### Entrance

Kitchen / dining room 38.5m<sup>2</sup> with pellet burning stove Entrance / laundry room Lounge 33.3m<sup>2</sup> with wood burning stove. Mezzanine 18m<sup>2</sup> accessed via a ladder Shower room 9m<sup>2</sup> comprising of shower, wash basin and WC