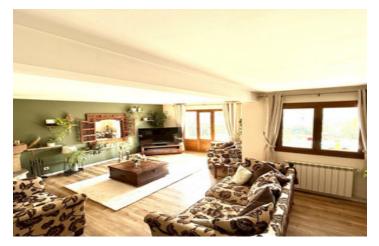

Back on the ground floor you enter into a beautiful open area that is currently being used as a music room (10m2) this could easily be changed back to its former use as a bedroom or its use could be easily transformed into an open dinning room, across from the music room is a spacious lounge (31m2) looking out over the beautiful gardens and the stunning countryside, further down the hall is the kitchen (21.5m2) with fitted wall and base units with a central large island completing the ground floor is a recently renovated bathroom and separate toilet. The exterior is ideal for alfresco dining...