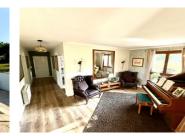

Back on the ground floor you enter into a beautiful open area that is currently being used as a music room (10m2) this could easily be changed back to its former use as a bedroom or its use could be easily transformed into an open dinning room, across from the music room is a spacious lounge (31m2) looking out over the beautiful gardens and the stunning countryside, further down the hall is the kitchen (21.5m2) with fitted wall and base units with a central large island completing the ground floor is a recently renovated bathroom and separate toilet. The exterior is ideal for alfresco dining...