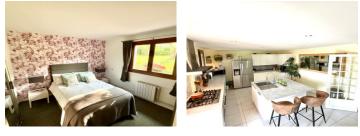

The driveway is spacious with ample parking. Under a Wisteria covered front courtyard as you enter the property you step into a spacious hallway with stairs to the first floor, where there are two bedrooms and a study/bedroom, the main bedroom (30m2) has an en-suite shower toilet and wash basin, the second bedroom (17m2) is currently used as a dressing room, there is a storage room where the boiler is and the study / Bedroom(12.5m2) has an access door to the attic.

Back on the ground floor you enter into a beautiful open area that is currently being used as a music room (10m2) this could easily be changed back to its former use as a bedroom or its use could be easily transformed into an open dinning room, across from the music room is a spacious lounge (31m2) looking out over the beautiful gardens and the stunning countryside, further down the hall is the kitchen (21.5m2) with fitted wall and base units with a central large island completing the ground floor is a recently renovated bathroom and separate toilet. The exterior is ideal for alfresco dining...