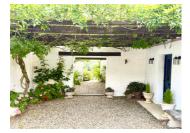

The driveway is spacious with ample parking. Under a Wisteria covered front courtyard as you enter the property you step into a spacious hallway with stairs to the first floor, where there are two bedrooms and a study/bedroom, the main bedroom (30m2) has an en-suite shower toilet and wash basin, the second bedroom (17m2) is currently used as a dressing room, there is a storage room where the boiler is and the study / Bedroom(12.5m2) has an access door to the attic.

Back on the ground floor you enter into a beautiful open area that is currently being used as a music room (10m2) this could easily be changed back to its former use as a bedroom or its use could be easily transformed into an open dinning room, across from the music room is a spacious lounge (31m2) looking out over the beautiful gardens and the stunning countryside, further down the hall is the kitchen (21.5m2) with fitted wall and base units with a central large island completing the ground floor is a recently renovated bathroom and separate toilet. The exterior is ideal for alfresco dining...