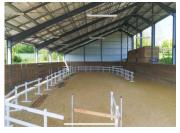

In terms of living accommodation, the property consists of a modern 3-bed villa with its own indoor pool and outbuildings and a lovely terrace with views over the paddocks.

The equestrian facilities include an outdoor dressage area, an undercover riding arena housed in an outbuilding with solar panels that generate a yearly revenue for the owners, 3 other buildings (housing a total of 11 stables, an indoor horse walker, tack room and storage areas) and a total of just under 4 hectares of paddocks and meadows that belong to the property (with the possible opportunity to lease a further 16 hectares...

596 m² main building with 4 stallion boxes (3x4m), a care and shower area, a fully-equipped and heated tack room, a 4 place horse walker and a large storage area for fodder and vehicles. Second adjoining building with 4 wooden-fronted stables.

Third building: 3 stables for broodmares.

Fourth building (800 m²) with solar panels yielding approximately 17.000€ per year for the owners of the estate, housing...