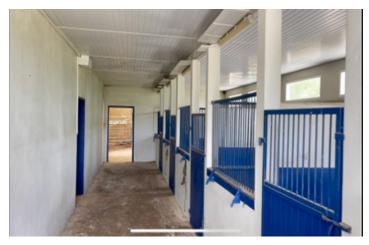

In terms of living accommodation, the property consists of a modern 3-bed villa with its own indoor pool and outbuildings and a lovely terrace with views over the paddocks.

The equestrian facilities include an outdoor dressage area, an undercover riding arena housed in an outbuilding with solar panels that generate a yearly revenue for the owners, 3 other buildings (housing a total of 11 stables, an indoor horse walker, tack room and storage areas) and a total of just under 4 hectares of paddocks and meadows that belong to the property (with the possible opportunity to lease a further 16 hectares...

596 m² main building with 4 stallion boxes (3x4m), a care and shower area, a fully-equipped and heated tack room, a 4 place horse walker and a large storage area for fodder and vehicles. Second adjoining building with 4 wooden-fronted stables.

Third building: 3 stables for broodmares.

Fourth building (800 m²) with solar panels yielding approximately 17.000€ per year for the owners of the estate, housing...