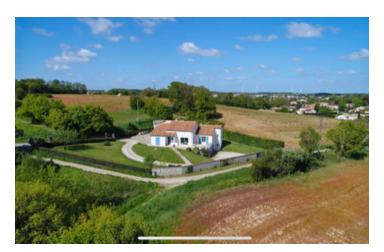

#### Superb equestrian property located just 2 minutes from Ruffec

### IN BRIEF

Situated just a 15 minute walk from the centre of Ruffec and yet enjoying stunning, open countryside views and with no close neighbours, this unique property with its attached equestrian facilities is a very rare find.

In terms of living accommodation, the property consists of a modern 3-bed villa with its own indoor pool and outbuildings and a lovely terrace with views over the paddocks.

The equestrian facilities include an outdoor dressage area, an undercover riding arena housed in an outbuilding with solar panels that generate a yearly revenue for the owners, 3 other buildings (housing a total of 11 stables, an indoor horse walker, tack room and storage areas) and a total of just under 4 hectares of paddocks and meadows that belong to the property (with the possible opportunity to lease a further 16 hectares...

# DESCRIPTION

With its unique position so close to the town of Ruffec, this superb equestrian property offers multiple opportunities for its future owners. It would be ideal for horse lovers that simply want to live in a lovely property overlooking their paddocks and fields or equally it is a great opportunity for professionals that have a project of breeding. The property would also lend itself to an equestrian hotel as it is situated just 2km from the N10 motorway - one of the major routes that connect Paris and Bordeaux to Spain.