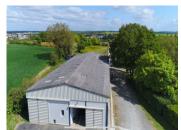

Third building: 3 stables for broodmares.

Fourth building (800 m²) with solar panels yielding approximately 17.000€ per year for the owners of the estate, housing...