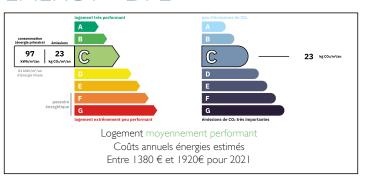

Ref: A37886|MR16

Price: 1 180 000 EUR

agency fees to be paid by the seller

#### Superb equestrian property located just 2 minutes from Ruffec















### **ENERGY - DPE**



# INFORMATION

Town: Ruffec

Department: Charente

Bed: 3

Bath: 2

Floor: 186 m2

Plot Size: 39832 m2

### IN BRIEF

Situated just a 15 minute walk from the centre of Ruffec and yet enjoying stunning, open countryside views and with no close neighbours, this unique property with its attached equestrian facilities is a very rare find.

In terms of living accommodation, the property consists of a modern 3-bed villa with its own indoor pool and outbuildings and a lovely terrace with views over the paddocks.

The equestrian facilities include an outdoor dressage area, an undercover riding arena housed in an outbuilding with solar panels that generate a yearly revenue for the owners, 3 other buildings (housing a total of 11 stables, an indoor horse walker, tack room and storage areas) and a