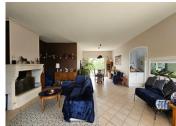

Details of the property;

A detached villa with underfloor heating and high-speed internet comprising a spacious, bright living room, opening onto a fitted and equipped kitchen with access onto the lovely terrace with its open views. A corridor leads to 3 bedrooms, including a master suite (shower room and dressing room) plus a family bathroom and separate toilet.