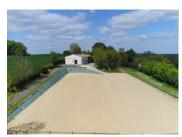

In terms of living accommodation, the property consists of a modern 3-bed villa with its own indoor pool and outbuildings and a lovely terrace with views over the paddocks.

The equestrian facilities include an outdoor dressage area, an undercover riding arena housed in an outbuilding with solar panels that generate a yearly revenue for the owners, 3 other buildings (housing a total of 11 stables, an indoor horse walker, tack room and storage areas) and a total of just under 4 hectares of paddocks and meadows that belong to the property (with the possible opportunity to lease a further 16 hectares...