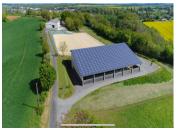

In terms of living accommodation, the property consists of a modern 3-bed villa with its own indoor pool and outbuildings and a lovely terrace with views over the paddocks.

The equestrian facilities include an outdoor dressage area, an undercover riding arena housed in an outbuilding with solar panels that generate a yearly revenue for the owners, 3 other buildings (housing a total of 11 stables, an indoor horse walker, tack room and storage areas) and a total of just under 4 hectares of paddocks and meadows that belong to the property (with the possible opportunity to lease a further 16 hectares...

Third building: 3 stables for broodmares.

Fourth building (800 m²) with solar panels yielding approximately 17.000€ per year for the owners of the estate, housing...