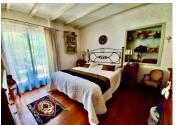

living space 3,4 m<sup>2</sup>

Bedroom 11,34 m<sup>2</sup> with dressing room 2,14 m<sup>2</sup> and private shower room 4,4 m<sup>2</sup>

Office 14,5 m<sup>2</sup>

Laundry room 7,14 m<sup>2</sup>

Separate WC 1,98 m<sup>2</sup>