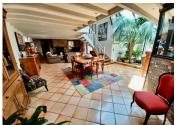

### **GROUND FLOOR**

Entrance hall 5,5 m<sup>2</sup>

Sitting-dining room with stone fireplace 47,04 m<sup>2</sup> Fitted, equipped kitchen; hidden behind glass walls but opening out onto the lounge area 9,54 m<sup>2</sup> Light filled garden room from which floods into the