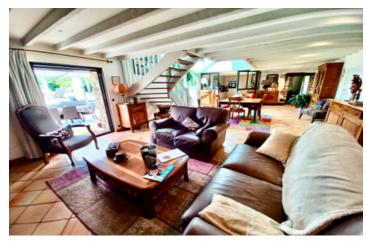

### **GROUND FLOOR**

Entrance hall 5,5 m<sup>2</sup>

Sitting-dining room with stone fireplace 47,04 m<sup>2</sup> Fitted, equipped kitchen; hidden behind glass walls but opening out onto the lounge area 9,54 m<sup>2</sup> Light filled garden room from which floods into the

living space 3,4 m<sup>2</sup>

Bedroom 11,34 m<sup>2</sup> with dressing room 2,14 m<sup>2</sup> and private shower room 4,4 m<sup>2</sup>

Office 14,5 m<sup>2</sup>

Laundry room 7,14 m<sup>2</sup>

Separate WC 1,98 m<sup>2</sup>