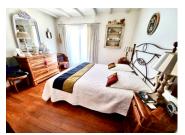

living space 3,4 m<sup>2</sup>

Bedroom 11,34 m<sup>2</sup> with dressing room 2,14 m<sup>2</sup> and private shower room 4,4 m<sup>2</sup>

Office 14,5 m<sup>2</sup>

Laundry room 7,14 m<sup>2</sup>

Separate WC 1,98 m<sup>2</sup>