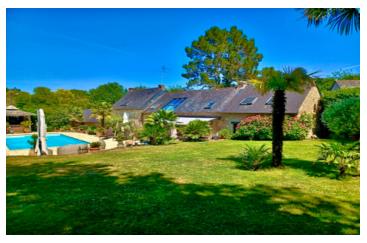

## Charming 5 bed stone longère. Tranquil location. Heated pool, spa, 3/4 acre gardens. 6 km beach, 1 km golf.

### **OUTDOORS**

Front terrace

Huge, rear 2nd terrace overlooking the...

Heated swimming pool

Pergola covered spa

Poolhouse with WC

Carport with 2 places

Garage & attic area

Small greenhouse

Workshop

Small outbuildings

Vast parkland. Can be sold without, if preferred.

The property has been expertly renovated to ensure there are plenty of bedrooms, quiet spaces to relax indoors and out and is light and airy whist retaining its original character. Great attention has been paid to ensure the living space benefits from the impressive, landscaped gardens which it overlooks. It has remained within the same family for 40 years; testament to its appeal and sought after location.