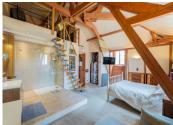

Landing and WC

Bedroom 4 (27.05m²) with a shower and basin, and a modern staircase leading up to a spacious mezzanine.

Bedroom 5 (18.50m<sup>2</sup>) with a bath and basin from here you can access the roof terrace, with fantastic views of the medieval market town of Pons and the River Seugne.