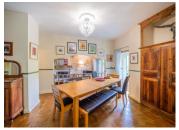

### DESCRIPTION

It is double glazed, has new gas central heating, a water softener and desalinisator and mains drainage..

Entrance hall 21.71m<sup>2</sup>

Owners lounge 32.00m<sup>2</sup> this is a very light double aspect room with patio doors leading out onto the balcony overlooking the river.

Dining room 15.57m<sup>2</sup>

Guest lounge 29.41 m<sup>2</sup> with sliding doors out to the terrace.

Kitchen 16.98m<sup>2</sup> with some fitted units and a door to the outside terrace overlooking the garden and the balcony.