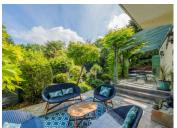

Dining room 15.57m<sup>2</sup>

Guest lounge 29.41 m<sup>2</sup> with sliding doors out to the terrace.

Kitchen 16.98m<sup>2</sup> with some fitted units and a door to the outside terrace overlooking the garden and the balcony.