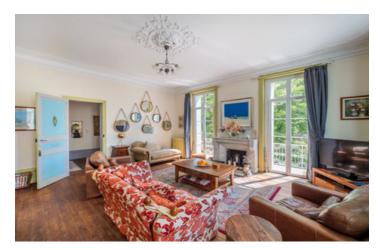

### DESCRIPTION

It is double glazed, has new gas central heating, a water softener and desalinisator and mains drainage..

Entrance hall 21.71m<sup>2</sup>

Owners lounge 32.00m<sup>2</sup> this is a very light double aspect room with patio doors leading out onto the balcony overlooking the river.

Dining room 15.57m<sup>2</sup>

Guest lounge 29.41 m<sup>2</sup> with sliding doors out to the terrace.

Kitchen 16.98m<sup>2</sup> with some fitted units and a door to the outside terrace overlooking the garden and the balcony.