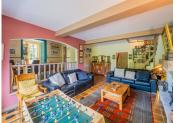

Dining room 15.57m<sup>2</sup>

Guest lounge 29.41 m<sup>2</sup> with sliding doors out to the terrace.

Kitchen 16.98m<sup>2</sup> with some fitted units and a door to the outside terrace overlooking the garden and the balcony.