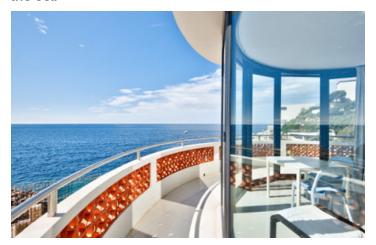

## IN BRIEF

Ever dreamed of living in a lighthouse by the sea? This rare seafront home in Cap de Nice comes close — with its unique architecture reminiscent of a small lighthouse and direct private access to the Mediterranean.

Spread over three levels, the ground level accommodates a spacious 24 m<sup>2</sup> bedroom with en-suite bathroom.

The first floor offers a bright living room with a fully equipped kitchen and balcony over the waves, a stylish shower room with WC and a dressing.

### **OVERVIEW:**

In one of the most prestigious and picturesque settings on the French Riviera, this rare seafront villa in Cap de Nice offers a living experience unlike any other. With its distinctive architecture reminiscent of a small lighthouse, direct private access to the sea, and breathtaking panoramic views over Cap Ferrat and the Mediterranean, it is an invitation to embrace the Côte d'Azur lifestyle in its purest form.