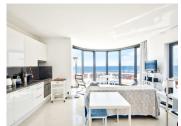

Spread over three levels, the ground level accommodates a spacious 24 m<sup>2</sup> bedroom with en-suite bathroom.

The first floor offers a bright living room with a fully equipped kitchen and balcony over the waves, a stylish shower room with WC and a dressing.