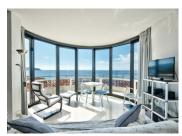

Spread over three levels, the ground level accommodates a spacious 24 m<sup>2</sup> bedroom with en-suite bathroom.

The first floor offers a bright living room with a fully equipped kitchen and balcony over the waves, a stylish shower room with WC and a dressing.

First floor (main living level) – A bright and airy living room with a...