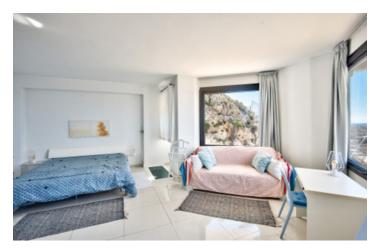

Spread over three levels, the ground level accommodates a spacious 24 m<sup>2</sup> bedroom with en-suite bathroom.

The first floor offers a bright living room with a fully equipped kitchen and balcony over the waves, a stylish shower room with WC and a dressing.

The top floor is pure magic: a panoramic veranda opening onto a spectacular 33 m<sup>2</sup> terrace, southeast-facing for all-day sun — the ultimate spot to relax or entertain.

#### LAYOUT:

With around 65 m<sup>2</sup> of interior living space, the villa has been cleverly designed to maximise light, privacy, and the ever-present sea views on every level.

Ground floor – A spacious  $24 \text{ m}^2$  master bedroom enjoys its own en-suite bathroom with WC. This tranquil retreat, cool in summer and cosy in winter, offers privacy and comfort, whether for owners or guests.

First floor (main living level) – A bright and airy living room with a...