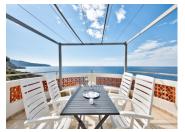

The top floor is pure magic: a panoramic veranda opening onto a spectacular 33 m<sup>2</sup> terrace, southeast-facing for all-day sun — the ultimate spot to relax or entertain.

Whether enjoying breakfast in the luminous veranda, relaxing on your spectacular sea-facing terraces, or unwinding in the living room with the water almost at your feet, this property offers the rare sensation of living in your very own lighthouse.