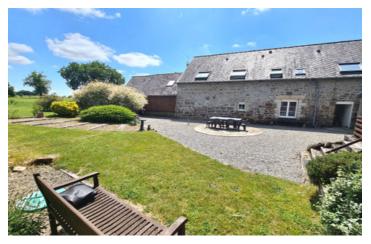

# IN BRIEF

Situated in a quiet hamlet sits this spacious 3 bed property. Numerous possibilities await you with the gite and studio that are also included in this sale. Surrounded by glorious countryside yet minutes from amenities and activities. The spacious accommodation works perfectly and this property is ideal as a primary or secondary residence.

#### Main House

The dining room with snug area has tiled floors and a central wood burning stove for those cosy evenings. The living room is spacious with duel aspect windows looking out over the country fields and garden. Stunning oak beams give you plenty of country character. A pretty fitted kitchen has vaulted ceilings and exposed oak beams and space for a breakfast table with views looking out over the garden and terrace. An office space, storage cupboards and an area ideal to prepare coffee and breakfast are also located on this floor.