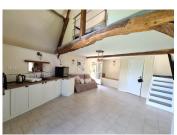

#### Main House

The dining room with snug area has tiled floors and a central wood burning stove for those cosy evenings. The living room is spacious with duel aspect windows looking out over the country fields and garden. Stunning oak beams give you plenty of country character. A pretty fitted kitchen has vaulted ceilings and exposed oak beams and space for a breakfast table with views looking out over the garden and terrace. An office space, storage cupboards and an area ideal to prepare coffee and breakfast are also located on this floor.

### Gite

This gite is the perfect space for visiting friends and family, those who would like to run an Airbnb or those who work from home and need the space for clients. The downstairs consists of a large open living room with dining area and fully fitted kitchen. To the first floor there is a mezzanine double bedroom; storage are and a modern shower room with wc.