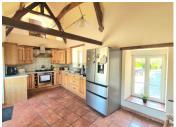

#### Main House

The dining room with snug area has tiled floors and a central wood burning stove for those cosy evenings. The living room is spacious with duel aspect windows looking out over the country fields and garden. Stunning oak beams give you plenty of country character. A pretty fitted kitchen has vaulted ceilings and exposed oak beams and space for a breakfast table with views looking out over the garden and terrace. An office space, storage cupboards and an area ideal to prepare coffee and breakfast are also located on this floor.