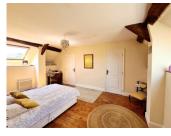

To the first floor you will find original wood flooring throughout. The master bedroom comes with its own walk in dressing room and ensuite shower room. This room is flooded with natural light from duel aspect windows. A second large double room also comes with its own ensuite shower room. A third good size double sits next to the family bathroom with its bath, overhead shower, wash basin and wc.