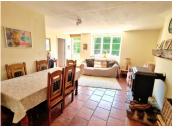

#### Main House

The dining room with snug area has tiled floors and a central wood burning stove for those cosy evenings. The living room is spacious with duel aspect windows looking out over the country fields and garden. Stunning oak beams give you plenty of country character. A pretty fitted kitchen has vaulted ceilings and exposed oak beams and space for a breakfast table with views looking out over the garden and terrace. An office space, storage cupboards and an area ideal to prepare coffee and breakfast are also located on this floor.