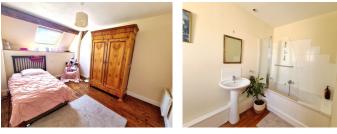

To the first floor you will find original wood flooring throughout. The master bedroom comes with its own walk in dressing room and ensuite shower room. This room is flooded with natural light from duel aspect windows. A second large double room also comes with its own ensuite shower room. A third good size double sits next to the family bathroom with its bath, overhead shower, wash basin and wc.