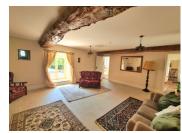

#### Main House

The dining room with snug area has tiled floors and a central wood burning stove for those cosy evenings. The living room is spacious with duel aspect windows looking out over the country fields and garden. Stunning oak beams give you plenty of country character. A pretty fitted kitchen has vaulted ceilings and exposed oak beams and space for a breakfast table with views looking out over the garden and terrace. An office space, storage cupboards and an area ideal to prepare coffee and breakfast are also located on this floor.