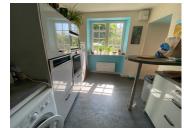

# IN BRIEF

Lovely fermette: entrance into the livingroom with large stone fire place and log burner, equipped kitchen to the right, dining room to the left (could be a bedroom). Bathroom (shower and washbasin) and separate toilet. Upstairs: two double bedrooms, one single bedroom (now workshop, could be a second bathroom) Attached barn, garden of nearly a 1000M2 (2,4 acres) and a well