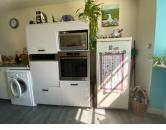

# IN BRIEF

Lovely fermette: entrance into the livingroom with large stone fire place and log burner, equipped kitchen to the right, dining room to the left (could be a bedroom). Bathroom (shower and washbasin) and separate toilet. Upstairs: two double bedrooms, one single bedroom (now workshop, could be a second bathroom) Attached barn, garden of nearly a 1000M2 (2,4 acres) and a well