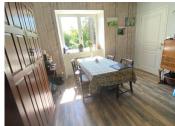

# IN BRIEF

Lovely fermette: entrance into the livingroom with large stone fire place and log burner, equipped kitchen to the right, dining room to the left (could be a bedroom). Bathroom (shower and washbasin) and separate toilet. Upstairs: two double bedrooms, one single bedroom (now workshop, could be a second bathroom) Attached barn, garden of nearly a 1000M2 (2,4 acres) and a well