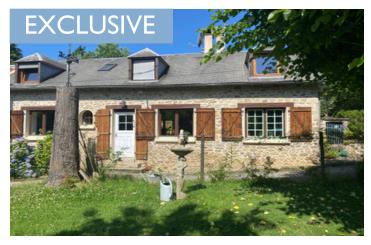

#### Lovely renovated 3/4 bed fermette in a lovely area: An attached barn, a flat and fenced garden, a well

# IN BRIEF

Lovely fermette: entrance into the livingroom with large stone fire place and log burner, equipped kitchen to the right, dining room to the left (could be a bedroom). Bathroom (shower and washbasin) and separate toilet. Upstairs: two double bedrooms, one single bedroom (now workshop, could be a second bathroom) Attached barn, garden of nearly a 1000M2 (2,4 acres) and a well

### DESCRIPTION

This is a lovely property, situated in a calm little hamlet. It could be a great holiday home as well as a permanent residence. It has a lovely fenced garden of nearly 2,5 acres, an attached barn as a garage, workshop, storage... The barn can even be (partly) converted into extra habitable space and as such make the house larger.