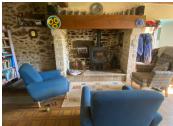

# IN BRIEF

Lovely fermette: entrance into the livingroom with large stone fire place and log burner, equipped kitchen to the right, dining room to the left (could be a bedroom). Bathroom (shower and washbasin) and separate toilet. Upstairs: two double bedrooms, one single bedroom (now workshop, could be a second bathroom) Attached barn, garden of nearly a 1000M2 (2,4 acres) and a well