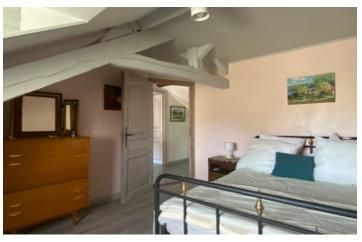

# IN BRIEF

Lovely fermette: entrance into the livingroom with large stone fire place and log burner, equipped kitchen to the right, dining room to the left (could be a bedroom). Bathroom (shower and washbasin) and separate toilet. Upstairs: two double bedrooms, one single bedroom (now workshop, could be a second bathroom) Attached barn, garden of nearly a 1000M2 (2,4 acres) and a well