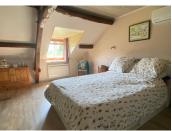

# IN BRIEF

Lovely fermette: entrance into the livingroom with large stone fire place and log burner, equipped kitchen to the right, dining room to the left (could be a bedroom). Bathroom (shower and washbasin) and separate toilet. Upstairs: two double bedrooms, one single bedroom (now workshop, could be a second bathroom) Attached barn, garden of nearly a 1000M2 (2,4 acres) and a well