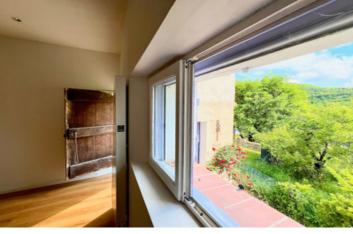

Set across three levels and partially built into the rock, this character-filled home combines timeless authenticity with modern comfort:

Ground floor: A warm and welcoming living room with wood-burning stove, open-plan kitchen, original wooden beams, exposed stone walls, and serene views of unspoiled nature.

First floor: A bright master suite with bathroom, and a second independent bedroom ideal for guests or seasonal rental income — both opening directly onto the garden with spectacular mountain views.

Second floor: A cozy bedroom with adjoining office or dressing room, perfect for remote work or hosting family — always accompanied by sweeping views across the valley.

Outside, a peaceful garden with panoramic views offers the perfect setting for outdoor dining, lounging in the sun, or hosting a barbecue with friends, surrounded by nature and fresh alpine air.

A 1.5-car garage allows space for skis, paragliding gear, or outdoor equipment, while a stone wine cellar carved into the rock adds a unique touch ideal for tastings and storing your favorite vintages.