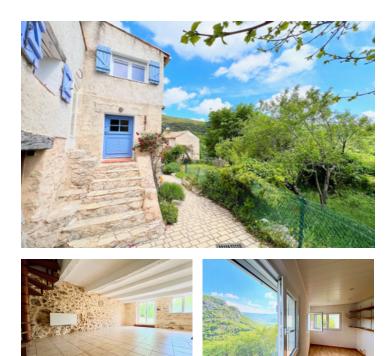

## IN BRIEF

This charming 1880s stone house is nestled in a peaceful mountain hamlet, just 17 km from the Gréolières-les-Neiges ski resort and under an hour from Nice Airport. Spread over 3 levels, it features a cozy living room with wood-burning stove, open-plan kitchen, exposed beams and stone walls, a master suite, a second bedroom with direct garden access (ideal for guests or rental), and a third bedroom with office space. Enjoy a terraced garden with panoramic views, a 1.5-car garage, and a unique wine cellar carved into the rock. Set in the heart of unspoiled nature, close to hiking trails, forests, and cliffs, this rare property is perfect as a peaceful main residence, a holiday retreat, or a character-filled rental investment in the Provençal Alps.

## DESCRIPTION

Tucked away in a peaceful mountain hamlet in the beautiful arrière-pays of the French Riviera, this authentic stone house dating back to 1880 is a true hidden gem. Offering panoramic views, rustic elegance, and undeniable charm, it's the perfect mountain escape — just 17 km from the Gréolières-les-Neiges ski resort and less than an hour from Nice International Airport.

Set across three levels and partially built into the rock, this character-filled home combines timeless authenticity with modern comfort:

Ground floor: A warm and welcoming living room with wood-burning stove, open-plan kitchen, original wooden beams, exposed stone walls, and serene views of unspoiled nature.

Outside, a peaceful garden with panoramic views offers the perfect setting for outdoor dining, lounging in the sun, or hosting a barbecue with friends, surrounded by nature and fresh alpine air.

A 1.5-car garage allows space for skis, paragliding gear, or outdoor equipment, while a stone wine cellar carved into the rock adds a unique touch ideal for tastings and storing your favorite vintages.