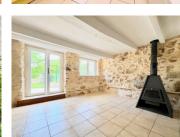

Set across three levels and partially built into the rock, this character-filled home combines timeless authenticity with modern comfort:

Ground floor: A warm and welcoming living room with wood-burning stove, open-plan kitchen, original wooden beams, exposed stone walls, and serene views of unspoiled nature.