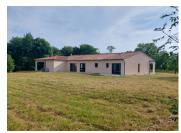

# DESCRIPTION

This charming house comprises :

- an entrance hall with cupboard leading to a large living room and fitted kitchen of around 70m2
- a cellar: 11m2 opening onto the carport
- -a 1st bedroom or study: 11 m2
- 2 bedrooms 11m2 with cupboards.
- separate wc with washbasin
- a 10m2 bathroom with Italian-style shower, double washbasin and whirlpool bath.
- a 23m2 master suite with an 8m2 shower room and  $\ensuremath{\mathsf{wc}}$
- a 60m2 carport
- Approx. 4000m2 of fully constructible land.

Magnificent terrace of around 180m2

Additional information: the house is BBL certified, solar water heater, heat pump (underfloor heating), central vacuum will be installed new for sale, kitchen SAGNE with granite worktop, electric shutters ...