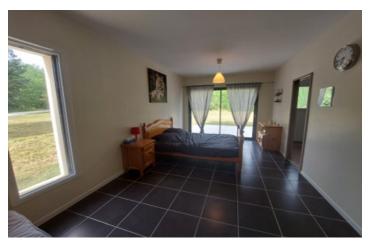

# DESCRIPTION

This charming house comprises :

- an entrance hall with cupboard leading to a large living room and fitted kitchen of around 70m2
- a cellar: 11m2 opening onto the carport
- -a 1st bedroom or study: 11 m2
- 2 bedrooms 11m2 with cupboards.
- separate wc with washbasin
- a 10m2 bathroom with Italian-style shower, double washbasin and whirlpool bath.
- a 23m2 master suite with an 8m2 shower room and  $\ensuremath{\mathsf{wc}}$
- a 60m2 carport
- Approx. 4000m2 of fully constructible land.