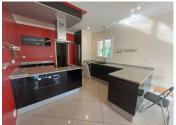

# DESCRIPTION

This charming house comprises :

- an entrance hall with cupboard leading to a large living room and fitted kitchen of around 70m2
- a cellar: 11m2 opening onto the carport
- -a 1st bedroom or study: 11 m2
- 2 bedrooms 11m2 with cupboards.
- separate wc with washbasin
- a 10m2 bathroom with Italian-style shower, double washbasin and whirlpool bath.
- a 23m2 master suite with an 8m2 shower room and  $\ensuremath{\mathsf{wc}}$
- a 60m2 carport
- Approx. 4000m2 of fully constructible land.

Magnificent terrace of around 180m2

Additional information: the house is BBL certified, solar water heater, heat pump (underfloor heating), central vacuum will be installed new for sale, kitchen SAGNE with granite worktop, electric shutters ...