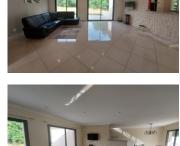

## IN BRIEF

Lovely location close to all amenities for this spacious single-storey house with BBC certification, 4 bedrooms including a master suite, 2 bathrooms, carport, large plot of almost 4000m2 with planning permission, I 6km from Angoulême.

# DESCRIPTION

This charming house comprises :

- an entrance hall with cupboard leading to a large living room and fitted kitchen of around 70m2
- a cellar: 11m2 opening onto the carport
- -a 1st bedroom or study: 11 m2
- 2 bedrooms 11m2 with cupboards.
- separate wc with washbasin
- a 10m2 bathroom with Italian-style shower, double washbasin and whirlpool bath.
- a 23m2 master suite with an 8m2 shower room and  $\ensuremath{\mathsf{wc}}$
- a 60m2 carport
- Approx. 4000m2 of fully constructible land.