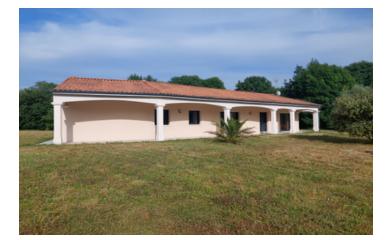

#### Spacious single-storey house, 4 bedrooms, building plot located in Sers.

## IN BRIEF

Lovely location close to all amenities for this spacious single-storey house with BBC certification, 4 bedrooms including a master suite, 2 bathrooms, carport, large plot of almost 4000m2 with planning permission, I 6km from Angoulême.

# DESCRIPTION

This charming house comprises :

- an entrance hall with cupboard leading to a large living room and fitted kitchen of around 70m2
- a cellar: 11m2 opening onto the carport
- -a 1st bedroom or study: 11 m2
- 2 bedrooms 11m2 with cupboards.
- separate wc with washbasin
- a 10m2 bathroom with Italian-style shower, double washbasin and whirlpool bath.
- a 23m2 master suite with an 8m2 shower room and  $\ensuremath{\mathsf{wc}}$
- a 60m2 carport
- Approx. 4000m2 of fully constructible land.