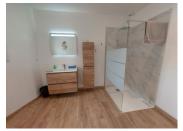

# DESCRIPTION

This charming house comprises :

- an entrance hall with cupboard leading to a large living room and fitted kitchen of around 70m2
- a cellar: 11m2 opening onto the carport
- -a 1st bedroom or study: 11 m2
- 2 bedrooms 11m2 with cupboards.
- separate wc with washbasin
- a 10m2 bathroom with Italian-style shower, double washbasin and whirlpool bath.
- a 23m2 master suite with an 8m2 shower room and  $\ensuremath{\mathsf{wc}}$
- a 60m2 carport
- Approx. 4000m2 of fully constructible land.