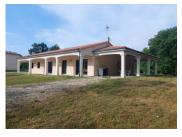

# DESCRIPTION

This charming house comprises :

- an entrance hall with cupboard leading to a large living room and fitted kitchen of around 70m2
- a cellar: 11m2 opening onto the carport
- -a 1st bedroom or study: 11 m2
- 2 bedrooms 11m2 with cupboards.
- separate wc with washbasin
- a 10m2 bathroom with Italian-style shower, double washbasin and whirlpool bath.
- a 23m2 master suite with an 8m2 shower room and  $\ensuremath{\mathsf{wc}}$
- a 60m2 carport
- Approx. 4000m2 of fully constructible land.

Magnificent terrace of around 180m2

Additional information: the house is BBL certified, solar water heater, heat pump (underfloor heating), central vacuum will be installed new for sale, kitchen SAGNE with granite worktop, electric shutters ...