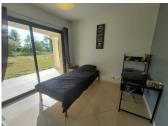

# DESCRIPTION

This charming house comprises :

- an entrance hall with cupboard leading to a large living room and fitted kitchen of around 70m2
- a cellar: 11m2 opening onto the carport
- -a 1st bedroom or study: 11 m2
- 2 bedrooms 11m2 with cupboards.
- separate wc with washbasin
- a 10m2 bathroom with Italian-style shower, double washbasin and whirlpool bath.
- a 23m2 master suite with an 8m2 shower room and  $\ensuremath{\mathsf{wc}}$
- a 60m2 carport
- Approx. 4000m2 of fully constructible land.