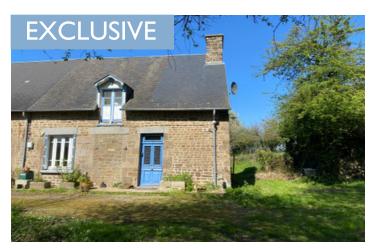

#### Pretty 3-bed stone cottage with outbuildings in rural setting near St James (50)

### IN BRIEF

Pretty stone cottage, semi-detached, quiet, end of lane location.

Garage and woodstore, stone barn and open barn. Garden and orchard.

Ground floor: open plan kitchen and dining room with fireplace (woodburner), living room, 2 bedrooms each with ensuite shower rooms

First floor: Bedroom and large landing used as artists

Pretty views over the surrounding fields.

5 minute drive from the village centre which has a corner shop/bar.

8km from the small town of St James 5km from Ducey 17km from Avranches