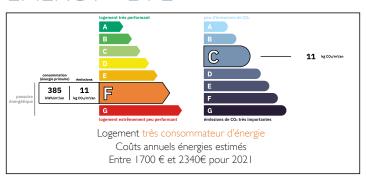

paid by the buyer (70 000 EUR without fees)

#### Pretty 3-bed stone cottage with outbuildings in rural setting near St James (50)



# INFORMATION Town:

Saint-Aubin-de-Terregatte

Department: Manche

Bed: 3

2 Bath:

Floor: 100 m<sup>2</sup>







### IN BRIEF

Pretty stone cottage, semi-detached, quiet, end of lane location.

Garage and woodstore, stone barn and open barn. Garden and orchard.





Ground floor: open plan kitchen and dining room with fireplace (woodburner), living room, 2 bedrooms each with ensuite shower rooms

First floor: Bedroom and large landing used as artists

Pretty views over the surrounding fields.

5 minute drive from the village centre which has a corner shop/bar.





8km from the small town of St James 5km from Ducey 17km from Avranches

**NERGY - DPE** 



#### 1h20 from port of Caen-Ouistreham

NB. Quoted prices relate to euro transactions. Fluctuations in exchange rates are not the responsibility of the agency or those representing it. The agency and its representatives are not authorised to make or give guarantees relating to the property. These particulars do not form part of any contract but are to be taken as a general representation of the property. Any areas, measurements or distances are approximate. Text, photographs and plans, where applicable, are for guidance only. Leggett and its representatives have not tested services, equipment or facilities and cannot guarantee the same.

Particulars for off-plan purchases are intended as a guide only. Final finishes to the property may vary. Purchasers are advised to engage a solicitor t