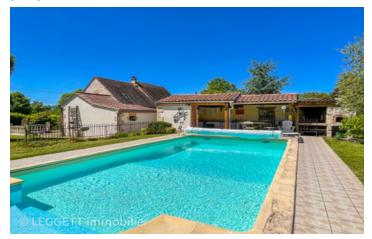

### IN BRIEF

Located in a small hamlet 15 min drive from Gourdon, this pretty and large 150 m2 family home ticks all the boxes: 52 m2 of living space includes a spacious living room with stone fireplace, open-plan kitchen, shower room, and a large 30 m2 master ensuite bedroom with direct access to its terrace at the rear of the garden.

Upstairs, you'll find 3 bedrooms with fitted closets, study, dressing room... No work required, you'll immediately enjoy the magnificent garden and BBQs by the pool.

The 3500 m3 garden is a haven of flowers and trees, with a great vegetable garden. A 9x4 swimming pool and pool house with summer kitchen, pizza oven and sanitary facilities.

#### OUTBUILDINGS

- Garage: 51 m2
- pool house with BBQ and sanitary facilities
- shed
- garden sheds
- henhouse
- vegetable garden and orchard, garden sheds