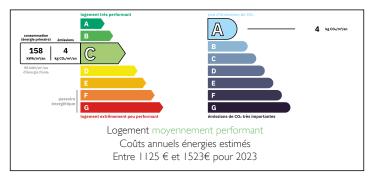

Price: 267 000 EUR agency fees to be paid by the seller

Lot, Gourdon area : Lovely 4-bedrooms stone house, swimming pool, landscaped garden, vegetable patch, garage i













ENERGY - DPE



# INFORMATION

| Town:       | Saint-Projet |
|-------------|--------------|
| Department: | Lot          |
| Bed:        | 4            |
| Bath:       | 2            |
| Floor:      | 150 m2       |
| Plot Size:  | 3500 m2      |

### IN BRIEF

Located in a small hamlet 15 min drive from Gourdon, this pretty and large 150 m2 family home ticks all the boxes: 52 m2 of living space includes a spacious living room with stone fireplace, open-plan kitchen, shower room, and a large 30 m2 master ensuite bedroom with direct access to its terrace at the rear of the garden.

Upstairs, you'll find 3 bedrooms with fitted closets, study, dressing room... No work required, you'll immediately enjoy the magnificent garden and BBQs by the pool.

The 3500 m3 garden is a haven of flowers and trees, with a