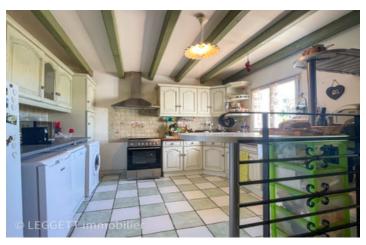

### IN BRIEF

Located in a small hamlet 15 min drive from Gourdon, this pretty and large 150 m2 family home ticks all the boxes: 52 m2 of living space includes a spacious living room with stone fireplace, open-plan kitchen, shower room, and a large 30 m2 master ensuite bedroom with direct access to its terrace at the rear of the garden.

## DESCRIPTION

House with living room, open kitchen 4 bedrooms of approx. 150 m2

Set in a 3500 m2 garden in a small hamlet 15 minutes drive from Gourdon, and 6 Km from Payrac or Le Vigan: 150 m2 family home comprising living room with open kitchen, shower room-WC, ensuite bedroom with shower room; upstairs 3 bedrooms with fitted closets, study, dressing room; swimming pool with pool house / summer kitchen, pizza oven; double garage, shed and garden sheds