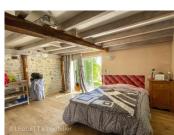

### Ground floor

- entrance hall
- living room with fireplace and open kitchen: 52 m2
- shower room-WC: 10 m2

- bedroom with shower room-WC, cupboards: 30  $\ensuremath{\mathsf{m2}}$ 

First floor :

- landing
- Bedroom 2 (including closets): 11.50 m2
- dressing room
- Bedroom 3 (including closets): 10.80 m2
- Bedroom 4: 24.00 m2
- Study: 7.00 m2