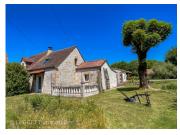

### IN BRIEF

Located in a small hamlet 15 min drive from Gourdon, this pretty and large 150 m2 family home ticks all the boxes: 52 m2 of living space includes a spacious living room with stone fireplace, open-plan kitchen, shower room, and a large 30 m2 master ensuite bedroom with direct access to its terrace at the rear of the garden.

## DESCRIPTION

House with living room, open kitchen 4 bedrooms of approx. 150 m2

Set in a 3500 m2 garden in a small hamlet 15 minutes drive from Gourdon, and 6 Km from Payrac or Le Vigan: 150 m2 family home comprising living room with open kitchen, shower room-WC, ensuite bedroom with shower room; upstairs 3 bedrooms with fitted closets, study, dressing room; swimming pool with pool house / summer kitchen, pizza oven; double garage, shed and garden sheds