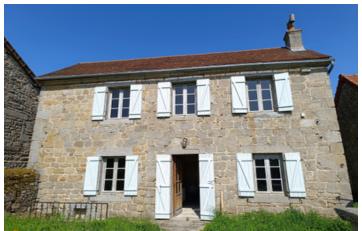

#### Lovely 2 beds cottage with large garden (742 m2) situated in lovely quiet village

### IN BRIEF

This lovely 2 bedroom property is structurally sound but it is to renovate inside. From both the kitchen and the living room you can walk in the lovely courtyard at the back of the house with a big attached, walled garden with an outbuilding at the back, and also at the front of the house is a walled garden. It would be suitable to live in all the time or as a lock up and leave to spend holidays in this beautiful and quiet area. The property is located at approx 10 km from market town Auzances with all daily amenities, at 25 km from lovely tapestry town Aubusson, at 75 km from Clermont-Ferrand (international airport), 115 km from Limoges (international airport) and 73 km from Mont Dore (ski slopes, Puy de Dôme). In the Creuse, Limousin.

#### Ground floor:

- Living room with stone chimney and woodburner, double doors to the courtyard and garden (16.5 m2)
- Room with stairs to the first floor (13 m2)
- Kitchen with electric central heating boiler and door to the courtyard and garden (10.5 m2)
- Bathroom (shower, sink, toilet) (4 m2)
- Storage space with electric warm water boiler (4 m2)

#### First floor:

- Landing
- 2 bedrooms

Attic above and cellar under a part of the house

Heating: electric central heating and woodburner in the living room

Insulation: The windows are single glazed, the attic floor is insulated