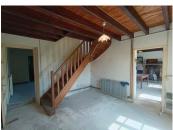

#### Ground floor:

- Living room with stone chimney and woodburner, double doors to the courtyard and garden (16.5 m2)
- Room with stairs to the first floor (13 m2)
- Kitchen with electric central heating boiler and door to the courtyard and garden (10.5 m2)
- Bathroom (shower, sink, toilet) (4 m2)
- Storage space with electric warm water boiler (4 m2)

#### First floor:

- Landing
- 2 bedrooms

Attic above and cellar under a part of the house

Heating: electric central heating and woodburner in the living room

Insulation: The windows are single glazed, the attic floor is insulated