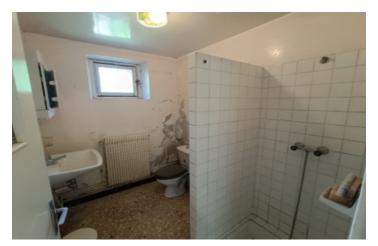

#### Ground floor:

- Living room with stone chimney and woodburner, double doors to the courtyard and garden (16.5 m2)
- Room with stairs to the first floor (13 m2)
- Kitchen with electric central heating boiler and door to the courtyard and garden (10.5 m2)
- Bathroom (shower, sink, toilet) (4 m2)
- Storage space with electric warm water boiler (4 m2)