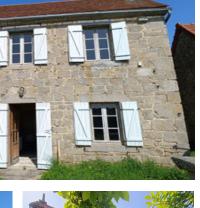

#### Ground floor:

- Living room with stone chimney and woodburner, double doors to the courtyard and garden (16.5 m2)
- Room with stairs to the first floor (13 m2)
- Kitchen with electric central heating boiler and door to the courtyard and garden (10.5 m2)
- Bathroom (shower, sink, toilet) (4 m2)
- Storage space with electric warm water boiler (4 m2)

#### First floor:

- Landing
- 2 bedrooms

Attic above and cellar under a part of the house

Heating: electric central heating and woodburner in the living room

Insulation: The windows are single glazed, the attic floor is insulated