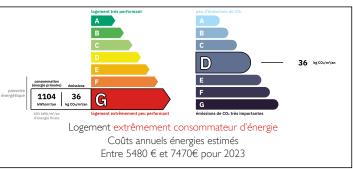

Ref: A37778MRS23

agency fees included: 9 % TTC to be paid by the buyer (81 000 EUR without fees)

Price: 88 300 EUR

#### Lovely 2 beds cottage with large garden (742 m2) situated in lovely quiet village















# INFORMATION

Town: **Auzances** 

Department: Creuse

Bed: 2

I Bath:

75 m<sup>2</sup> Floor:

Plot Size: 742 m<sup>2</sup>

### IN BRIEF

This lovely 2 bedroom property is structurally sound but it is to renovate inside. From both the kitchen and the living room you can walk in the lovely courtyard at the back of the house with a big attached, walled garden with an outbuilding at the back, and also at the front of the house is a walled garden. It would be suitable to live in all the time or as a lock up and leave to spend holidays in this beautiful and quiet area. The property is located at approx 10 km from market town Auzances with all daily amenities, at 25 km from lovely tapestry town Aubusson, at 75 km from Clermont-Ferrand (international airport), 115 km from Limoges (internati