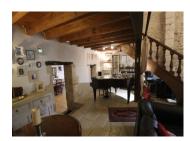

## DESCRIPTION

A total of 4 dwellings make up this riverside gite complex, so you can take your pick of the 4 to live in and rent out the rest, should you wish. This property would also suit several families looking to holiday together in this beautiful part of France. The first property has a large kitchen/dining room, an equally large living room, a bedroom with a wash basin, a bathroom and wc on the ground floor and on the 1st floor there is a landing and 2 more bedrooms, one with an ensuite shower room and the other has a wash basin. The next property has a huge living room with a feature fireplace and light fitting, giving an almost medieval feel, with an office space on the mezzanine level, which gives access to a large bedroom with an ensuite bathroom. Leading off from the living room there is a lovely kitchen/dining room which has a wc and laundry room off that. Also leading from the living room is a small staircase which gives access to a bedroom, study and store room and some steps that lead down into the cellar. The 3rd dwelling is in the tall part of the property and that has an open plan ground floor with corner kitchen and a staircase that leads to a shower room and bedroom on the first floor and then on the 2nd floor there is a large bedroom with an ensuite bathroom. Out to...