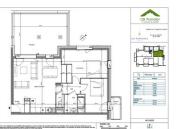

# INFORMATION

Town: Séez

Department: Savoie

Bed: 2

Bath: 0

Floor: 73.3 m2

Outside Space: 11 m2

Particulars for off-plan purchases are intended as a guide only. Final finishes to the property may vary. Purchasers are advised to engage a solicitor to check the plans and specifications as laid out in their purchase contract with the developer.