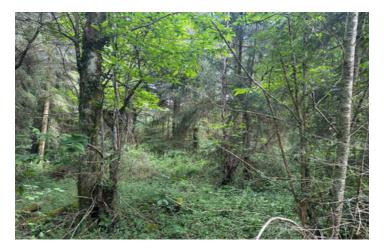

#### Small lake nestled within woodland, North Dordogne - 16,403m2 of Natural Beauty

### DESCRIPTION

Nestled on the edge of a country lane, this property offers a rare opportunity to own a private retreat surrounded by nature. At its heart lies a peaceful, spring-fed lake of approximately 1500m2, ideal for fishing or simply enjoying the stillness of the setting.

The surrounding woodland spans roughly 16m403m2 and features a mix of trees including oak and pine trees.

This is a perfect escape for nature lovers, weekend adventurers, or those seeking solitude away from the bustle of daily life.