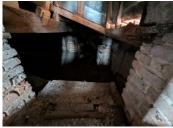

#### DESCRIPTION

Property consists of one room that seems to have been a combined lounge and kitchen, backroom which would have been a cave that could be utilised as part of the main property.

upstairs, two bedrooms and the loft provide a number of options