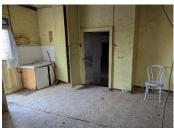

#### DESCRIPTION

Property consists of one room that seems to have been a combined lounge and kitchen, backroom which would have been a cave that could be utilised as part of the main property.

upstairs, two bedrooms and the loft provide a number of options