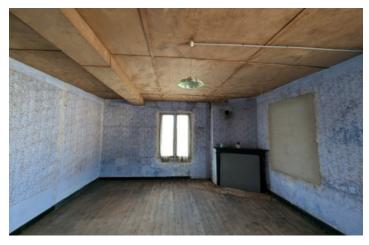

#### DESCRIPTION

Property consists of one room that seems to have been a combined lounge and kitchen, backroom which would have been a cave that could be utilised as part of the main property.

upstairs, two bedrooms and the loft provide a number of options