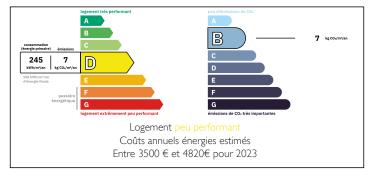

#### Marais Poitevin Longère 270 m , 5 bedrooms, swimming pool 11x5m, land of 4632 m partly constructible.













### ENERGY - DPE



# INFORMATION

| Town:       | Chaillé-les-Marais |
|-------------|--------------------|
| Department: | Vendée             |
| Bed:        | 5                  |
| Bath:       | 2                  |
| Floor:      | 229.14 m2          |
| Plot Size:  | 4632 m2            |

# IN BRIEF

I offer you this property located in Chaillé les Marais, a commune with several shops and services: bakery/pastry shop, grocery store, restaurants, bank, doctors, pharmacy, veterinary surgeon, fuel station, post office...30 minutes from La Rochelle and 40 minutes from the Vendée beaches.

The farmhouse comprises :

#### - first floor:

spacious living room (58 m<sup>2</sup>) with wood-burning insert and access to the veranda, bathroom and WC, dining room (33 m<sup>2</sup>) with wood-burning stove and direc