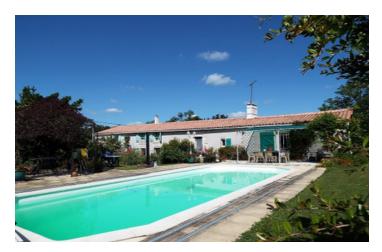

#### Marais Poitevin Longère 270 m , 5 bedrooms, swimming pool 11x5m, land of 4632 m partly constructible.

# INFORMATION

| Town:       | Chaillé-les-Marais |
|-------------|--------------------|
| Department: | Vendée             |
| Bed:        | 5                  |
| Bath:       | 2                  |
| Floor:      | 229.14 m2          |
| Plot Size:  | 4632 m2            |

# IN BRIEF

I offer you this property located in Chaillé les Marais, a commune with several shops and services: bakery/pastry shop, grocery store, restaurants, bank, doctors, pharmacy, veterinary surgeon, fuel station, post office...30 minutes from La Rochelle and 40 minutes from the Vendée beaches.