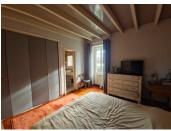

#### - first floor:

spacious living room (58 m<sup>2</sup>) with wood-burning insert and access to the veranda, bathroom and WC, dining room (33 m<sup>2</sup>) with wood-burning stove and direct access to the pool, fitted kitchen (25 m<sup>2</sup>), 3 bedrooms (12/14 m<sup>2</sup>) including a master suite with shower room (20 m<sup>2</sup>), storeroom and WC.

Upstairs, a landing leads to a mezzanine  $(30 \text{ m}^2)$  and 3 bedrooms  $(12/13/15 \text{ m}^2)$ .

NB. Quoted prices relate to euro transactions. Fluctuations in exchange rates are not the responsibility of the agency or those representing it. The agency and its representatives are not authorised to make or give guarantees relating to the property. These particulars do not form part of any contract but are to be taken as a general representation of the property. Any areas, measurements or distances are approximate. Text, photographs and plans, where applicable, are for guidance only. Leggett and its representatives have not tested services, equipment or facilities and cannot guarantee the same.