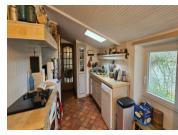

#### - first floor:

spacious living room (58 m<sup>2</sup>) with wood-burning insert and access to the veranda, bathroom and WC, dining room (33 m<sup>2</sup>) with wood-burning stove and direct access to the pool, fitted kitchen (25 m<sup>2</sup>), 3 bedrooms (12/14 m<sup>2</sup>) including a master suite with shower room (20 m<sup>2</sup>), storeroom and WC.