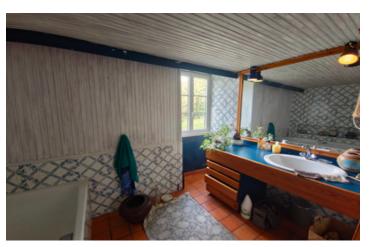

#### - first floor:

spacious living room (58 m<sup>2</sup>) with wood-burning insert and access to the veranda, bathroom and WC, dining room (33 m<sup>2</sup>) with wood-burning stove and direct access to the pool, fitted kitchen (25 m<sup>2</sup>), 3 bedrooms (12/14 m<sup>2</sup>) including a master suite with shower room (20 m<sup>2</sup>), storeroom and WC.