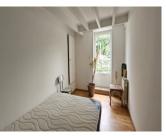

#### - first floor:

spacious living room (58 m<sup>2</sup>) with wood-burning insert and access to the veranda, bathroom and WC, dining room (33 m<sup>2</sup>) with wood-burning stove and direct access to the pool, fitted kitchen (25 m<sup>2</sup>), 3 bedrooms (12/14 m<sup>2</sup>) including a master suite with shower room (20 m<sup>2</sup>), storeroom and WC.

Upstairs, a landing leads to a mezzanine  $(30 \text{ m}^2)$  and 3 bedrooms  $(12/13/15 \text{ m}^2)$ .

NB. Quoted prices relate to euro transactions. Fluctuations in exchange rates are not the responsibility of the agency or those representing it. The agency and its representatives are not authorised to make or give guarantees relating to the property. These particulars do not form part of any contract but are to be taken as a general representation of the property. Any areas, measurements or distances are approximate. Text, photographs and plans, where applicable, are for guidance only. Leggett and its representatives have not tested services, equipment or facilities and cannot guarantee the same.