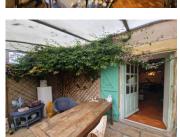

#### Marais Poitevin Longère 270 m , 5 bedrooms, swimming pool 11x5m, land of 4632 m partly constructible.

#### - first floor:

spacious living room (58 m<sup>2</sup>) with wood-burning insert and access to the veranda, bathroom and WC, dining room (33 m<sup>2</sup>) with wood-burning stove and direct access to the pool, fitted kitchen (25 m<sup>2</sup>), 3 bedrooms (12/14 m<sup>2</sup>) including a master suite with shower room (20 m<sup>2</sup>), storeroom and WC.