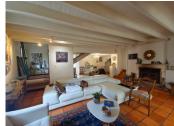

#### - first floor:

spacious living room (58 m<sup>2</sup>) with wood-burning insert and access to the veranda, bathroom and WC, dining room (33 m<sup>2</sup>) with wood-burning stove and direct access to the pool, fitted kitchen (25 m<sup>2</sup>), 3 bedrooms (12/14 m<sup>2</sup>) including a master suite with shower room (20 m<sup>2</sup>), storeroom and WC.