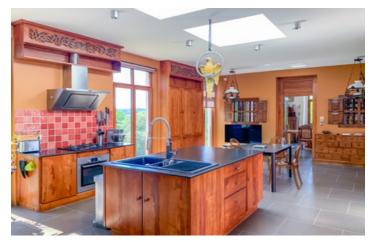

## IN BRIEF

Nestled in a lush green setting, this rare and exceptional property sits in Sarlat-la-Canéda, the jewel of Périgord Noir.

This contemporary villa of approximately 490 m² strikes the perfect balance between modern aesthetics and absolute comfort. Designed around an inner courtyard, every space offers abundant light. Generous volumes, clean architectural lines, and expansive openings create a seamless indoor-outdoor flow, offering full immersion in the surrounding greenery.

### An exclusive opportunity:

A one-of-a-kind property, rarely seen on the market.

Designed in 2012 by a renowned architect, this contemporary villa offers a total surface of 490  $\text{m}^2$ , including 370  $\text{m}^2$  of living space. It strikes the perfect balance between modern aesthetics and absolute comfort. With generous volumes, soaring ceilings, and expansive openings, the property offers seamless indoor-outdoor living and full immersion in the surrounding landscape.

At the heart of the home lies a central terrace, linking all main living areas, an open-sky patio where architecture and nature meet in quiet harmony. Large sliding glass doors flood the interiors with natural light. Wood flooring extends the villa's clean lines, while subtle integrated greenery brings a sense of calm and organic elegance between indoor and outdoor spaces.