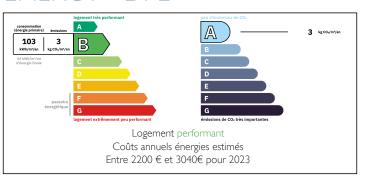

Ref: A37632TP24

Price: I 750 000 EUR

agency fees to be paid by the seller

### Exceptional Property in the Heart of Périgord Noir | Elegant, Contemporary & Exclusive Sarlat-la-Canéda















## **ENERGY - DPE**



# INFORMATION

Town: Sarlat-la-Canéda

Department: Dordogne

Bed: 3

Bath: 0

Floor: 367 m2

Plot Size: 2700 m2

## IN BRIEF

Nestled in a lush green setting, this rare and exceptional property sits in Sarlat-la-Canéda, the jewel of Périgord Noir.

This contemporary villa of approximately 490 m² strikes the perfect balance between modern aesthetics and absolute comfort. Designed around an inner courtyard, every space offers abundant light. Generous volumes, clean architectural lines, and expansive openings create a seamless indoor-outdoor flow, offering full immersion in the surrounding greenery.

Created by a renowned architect in 2012, every detail of this home has been thoughtfully furnished and decorated with the utmost care and sophistication, from custom-designed doors to the bespo