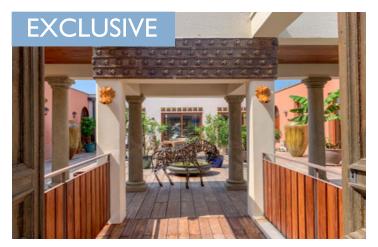

## IN BRIEF

Nestled in a lush green setting, this rare and exceptional property sits in Sarlat-la-Canéda, the jewel of Périgord Noir.

This contemporary villa of approximately 490 m² strikes the perfect balance between modern aesthetics and absolute comfort. Designed around an inner courtyard, every space offers abundant light. Generous volumes, clean architectural lines, and expansive openings create a seamless indoor-outdoor flow, offering full immersion in the surrounding greenery.

### An exclusive opportunity:

A one-of-a-kind property, rarely seen on the market.

Designed in 2012 by a renowned architect, this contemporary villa offers a total surface of 490  $\text{m}^2$ , including 370  $\text{m}^2$  of living space. It strikes the perfect balance between modern aesthetics and absolute comfort. With generous volumes, soaring ceilings, and expansive openings, the property offers seamless indoor-outdoor living and full immersion in the surrounding landscape.

At the heart of the home lies a central terrace, linking all main living areas, an open-sky patio where architecture and nature meet in quiet harmony. Large sliding glass doors flood the interiors with natural light. Wood flooring extends the villa's clean lines, while subtle integrated greenery brings a sense of calm and organic elegance between indoor and outdoor spaces.