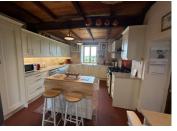

To the left, the generous lounge (27m²) features a wood-burning stove, tiled flooring, and charming exposed beams. This inviting space flows into the kitchen (19m²), which in turn opens into a bright and airy breakfast room/sun lounge (18m²) offering stunning, uninterrupted views of the Pyrenees mountains.

A well-equipped kitchen  $(7m^2)$  with white goods and direct access to a rear terrace—ideal for

International: +33 (0)5 53 60 84 88 France: 0033 (0)553 608 488 FAX: 0033 (0)553 566 257 \*All prices include agency fees. Leggett Immobilier 42 Route de Ribérac 24340 La Rochebeaucourt France Tel: 08 00 73 57 45 Email: info@leggett.fr