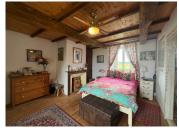

Ground Floor - Main Residence

You enter the home via a welcoming entrance hall (IIm²), featuring a classic wooden staircase.

To the right, a comfortable bedroom  $(9m^2)$  is accompanied by a toilet  $(1.5m^2)$  and shower room  $(3m^2)$ —perfect for guests or single-level living.

Flexible Living – Home or Gîte

The home is cleverly designed to adapt to your needs. It can function seamlessly as a 4-bedroom family home, or—with the turn of a key—become a 2-bedroom residence with an adjoining 2-bedroom gîte.