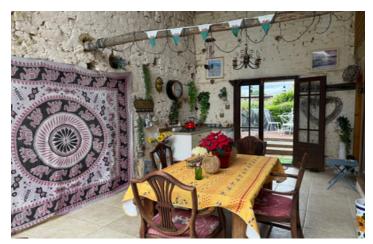

To the left, the generous lounge (27m²) features a wood-burning stove, tiled flooring, and charming exposed beams. This inviting space flows into the kitchen (19m²), which in turn opens into a bright and airy breakfast room/sun lounge (18m²) offering stunning, uninterrupted views of the Pyrenees mountains.

#### Gîte Layout

Accessed through the breakfast/sun lounge, the gîte includes:

A spacious dining room (21m²) with patio doors opening onto the front terrace. Featuring a wood-burning stove, exposed beams, and wooden floors, it provides a cosy yet elegant atmosphere.