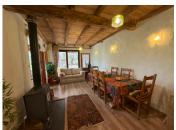

To the left, the generous lounge (27m²) features a wood-burning stove, tiled flooring, and charming exposed beams. This inviting space flows into the kitchen (19m²), which in turn opens into a bright and airy breakfast room/sun lounge (18m²) offering stunning, uninterrupted views of the Pyrenees mountains.