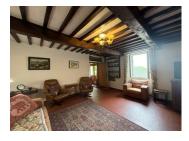

To the left, the generous lounge (27m²) features a wood-burning stove, tiled flooring, and charming exposed beams. This inviting space flows into the kitchen (19m²), which in turn opens into a bright and airy breakfast room/sun lounge (18m²) offering stunning, uninterrupted views of the Pyrenees mountains.

#### Gîte Layout

Accessed through the breakfast/sun lounge, the gîte includes:

A spacious dining room (21m²) with patio doors opening onto the front terrace. Featuring a wood-burning stove, exposed beams, and wooden floors, it provides a cosy yet elegant atmosphere.