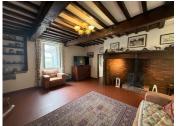

To the left, the generous lounge (27m²) features a wood-burning stove, tiled flooring, and charming exposed beams. This inviting space flows into the kitchen (19m²), which in turn opens into a bright and airy breakfast room/sun lounge (18m²) offering stunning, uninterrupted views of the Pyrenees mountains.

#### Gîte Layout

Accessed through the breakfast/sun lounge, the gîte includes:

A spacious dining room (21m²) with patio doors opening onto the front terrace. Featuring a wood-burning stove, exposed beams, and wooden floors, it provides a cosy yet elegant atmosphere.