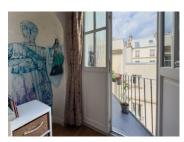

With a surface area of 21.88m2 carrez, it comprises a living room with a bedroom area, an open-plan kitchen and a bathroom with toilet.

There is also a cellar and a terrace with a beautiful view over the roofs of Paris and the Georges Pompidou Centre.