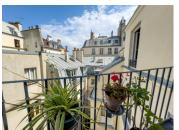

With a surface area of 21.88m2 carrez, it comprises a living room with a bedroom area, an open-plan kitchen and a bathroom with toilet.

There is also a cellar and a terrace with a beautiful view over the roofs of Paris and the Georges Pompidou Centre.

Facade refurbishment to be completed in early 2025. Ideal for a single occupant or a pied à terre. A haven of peace and quiet guaranteed for this rooftop cocoon.