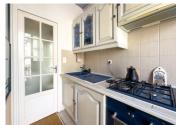

With a surface area of 21.88m2 carrez, it comprises a living room with a bedroom area, an open-plan kitchen and a bathroom with toilet.

There is also a cellar and a terrace with a beautiful view over the roofs of Paris and the Georges Pompidou Centre.