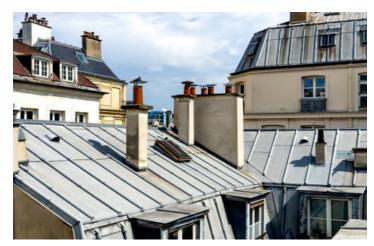

With a surface area of 21.88m2 carrez, it comprises a living room with a bedroom area, an open-plan kitchen and a bathroom with toilet.

There is also a cellar and a terrace with a beautiful view over the roofs of Paris and the Georges Pompidou Centre.