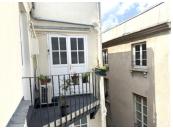

With a surface area of 21.88m2 carrez, it comprises a living room with a bedroom area, an open-plan kitchen and a bathroom with toilet.

There is also a cellar and a terrace with a beautiful view over the roofs of Paris and the Georges Pompidou Centre.

Facade refurbishment to be completed in early 2025. Ideal for a single occupant or a pied à terre. A haven of peace and quiet guaranteed for this rooftop cocoon.