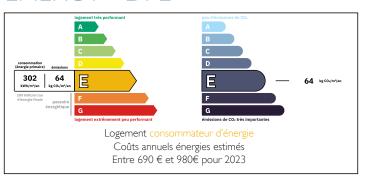

## DESCRIPTION

- DPE : E / GES : E

- Co-ownership: 37 units

- Lot concerned by the sale: Lot 35 (with cellar) = 18:1006ths of the ownership of the land and common areas

Annual charges: 827 eurosProperty tax: 673 euros