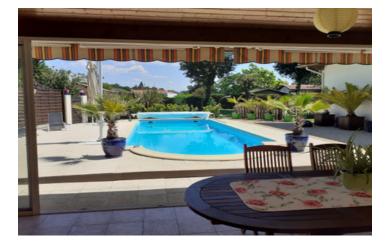

## IN BRIEF

Property with 187m<sup>2</sup> of living space in La Teste offering three bedrooms one which is ensuite, a seperate bathroom, an office, a fully equipped kitchen, utility room, a 9x4 heated pool and a seperate dependance with two bedrooms, a double garage and a storage shed on large plot of land close to all amenities and with Arcachon only a five minute drive away.

The dependance offers a kitchen area with a dining/living space overlooking the pool, with large electric shades, two bedrooms, and a shower room with toilet. Ideal for independent activities, a gîte, or guest accommodation.