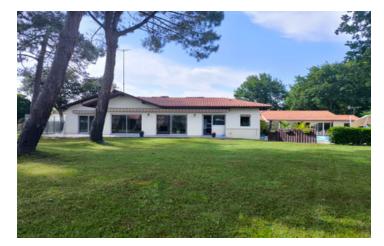

#### Superb Family home with pool and seperate two bed annexe on a large plot in La Teste close to Arcachon.

## IN BRIEF

Property with 187m<sup>2</sup> of living space in La Teste offering three bedrooms one which is ensuite, a seperate bathroom, an office, a fully equipped kitchen, utility room, a 9x4 heated pool and a seperate dependance with two bedrooms, a double garage and a storage shed on large plot of land close to all amenities and with Arcachon only a five minute drive away.

### DESCRIPTION

This property consists of a main house and an independant annexe. The main hosue offers a large living/dining room of 64.44 m<sup>2</sup>, south-facing, opening onto the garden through large bay windows.