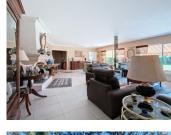

### DESCRIPTION

This property consists of a main house and an independant annexe. The main hosue offers a large living/dining room of 64.44 m<sup>2</sup>, south-facing, opening onto the garden through large bay windows.

You will also appreciate its 3 comfortable bedrooms one of which is an ensuite, office space, modern bathroom, as well as its fully fitted and equipped kitchen, which opens onto the terrace and garden, along with an adjoining pantry/laundry room.