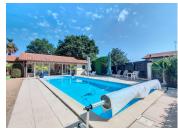

## IN BRIEF

Property with 187m<sup>2</sup> of living space in La Teste offering three bedrooms one which is ensuite, a seperate bathroom, an office, a fully equipped kitchen, utility room, a 9x4 heated pool and a seperate dependance with two bedrooms, a double garage and a storage shed on large plot of land close to all amenities and with Arcachon only a five minute drive away.

The dependance offers a kitchen area with a dining/living space overlooking the pool, with large electric shades, two bedrooms, and a shower room with toilet. Ideal for independent activities, a gîte, or guest accommodation.