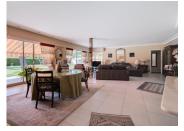

### DESCRIPTION

This property consists of a main house and an independant annexe. The main hosue offers a large living/dining room of 64.44 m<sup>2</sup>, south-facing, opening onto the garden through large bay windows.

You will also appreciate its 3 comfortable bedrooms one of which is an ensuite, office space, modern bathroom, as well as its fully fitted and equipped kitchen, which opens onto the terrace and garden, along with an adjoining pantry/laundry room.