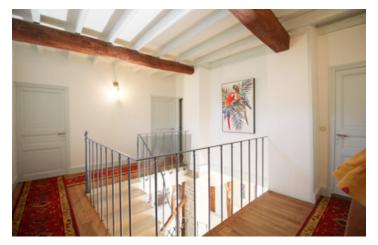

# DESCRIPTION

A unique stone staircase descends to a practical basement level, housing a dedicated office, a convenient WC, a laundry room, and a traditional cellar. Ascending the equally impressive stone staircase, the first floor reveals four generously sized bedrooms, a stylishly fully-tiled shower room, and an additional WC. Above, a vast convertible attic provides exciting possibilities for expansion or additional living space.

Ground floor:

Entrance

Living room: 36 m<sup>2</sup> Kitchen: 34 m<sup>2</sup>

First floor:

Landing

Bedroom 1: 15 m<sup>2</sup> Bedroom 2: 14.5 m<sup>2</sup> Bedroom 3: 15.9 m<sup>2</sup> Bedroom 4: 14.5 m<sup>2</sup> Shower room: 5.1 m<sup>2</sup>