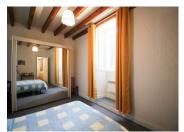

# DESCRIPTION

A unique stone staircase descends to a practical basement level, housing a dedicated office, a convenient WC, a laundry room, and a traditional cellar. Ascending the equally impressive stone staircase, the first floor reveals four generously sized bedrooms, a stylishly fully-tiled shower room, and an additional WC. Above, a vast convertible attic provides exciting possibilities for expansion or additional living space.

Ground floor:

Entrance

Living room: 36 m<sup>2</sup> Kitchen: 34 m<sup>2</sup>

First floor:

Landing

Bedroom 1: 15 m<sup>2</sup> Bedroom 2: 14.5 m<sup>2</sup> Bedroom 3: 15.9 m<sup>2</sup> Bedroom 4: 14.5 m<sup>2</sup> Shower room: 5.1 m<sup>2</sup>