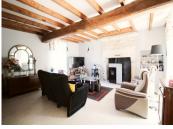

# IN BRIEF

Nestled near the charming village of Paizay-Naudouin, this exceptional stone house presents a rare opportunity for serene country living. From the moment you step into the elegant entrance, you'll be captivated by the character and space this home offers. The heart of the home is a magnificent, fully equipped kitchen and dining area, perfect for entertaining. The expansive living room is a true sanctuary, featuring a high-efficiency pellet stove beautifully integrated into an authentic stone fireplace, creating a warm and welcoming ambiance.

Ground floor:

Entrance

Living room: 36 m<sup>2</sup> Kitchen: 34 m<sup>2</sup>

First floor:

Landing

Bedroom 1: 15 m<sup>2</sup> Bedroom 2: 14.5 m<sup>2</sup> Bedroom 3: 15.9 m<sup>2</sup> Bedroom 4: 14.5 m<sup>2</sup> Shower room: 5.1 m<sup>2</sup>