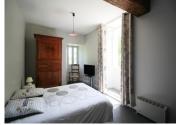

# DESCRIPTION

A unique stone staircase descends to a practical basement level, housing a dedicated office, a convenient WC, a laundry room, and a traditional cellar. Ascending the equally impressive stone staircase, the first floor reveals four generously sized bedrooms, a stylishly fully-tiled shower room, and an additional WC. Above, a vast convertible attic provides exciting possibilities for expansion or additional living space.

Ground floor:

Entrance

Living room: 36 m<sup>2</sup> Kitchen: 34 m<sup>2</sup>

First floor:

Landing

Bedroom 1: 15 m<sup>2</sup> Bedroom 2: 14.5 m<sup>2</sup> Bedroom 3: 15.9 m<sup>2</sup> Bedroom 4: 14.5 m<sup>2</sup> Shower room: 5.1 m<sup>2</sup>