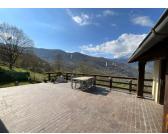

Garage 2 (larger):

- Central oil-fired heating boiler
- Electricity
- Vehicle inspection pit

HOUSE MAIN FLOOR

Steps lead up to the main entrance and a covered balcony, which in turn opens out to a huge south-facing terrace—the perfect spot for al fresco dining, relaxing with a book, or simply soaking in the uninterrupted panoramic mountain views.