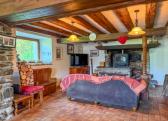

A long private driveway leads to the house, providing ample parking for at least four vehicles. Adjacent to the drive is a large wood shelter, perfect for storing logs for the home's cosy wood-burning stoves.