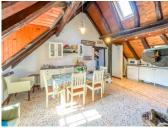

At the top of the drive, you'll find two spacious, interconnected garages

Garage I (left side):

- Mains water connection
- Storage space

• Internal door and staircase leading directly into the dining kitchen – ideal for unloading shopping or accessing the house in bad weather