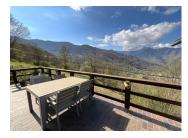

Garage 2 (larger):

- Central oil-fired heating boiler
- Electricity
- Vehicle inspection pit

HOUSE MAIN FLOOR

Steps lead up to the main entrance and a covered balcony, which in turn opens out to a huge south-facing terrace—the perfect spot for al fresco dining, relaxing with a book, or simply soaking in the uninterrupted panoramic mountain views.