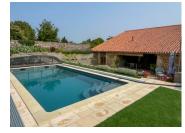

#### Beautiful property in the village of Verteuil with guest house and swimming pool with rectractable cover.

The property boasts a 3-bedroom main house, a guest cottage - ideal for hosting guests or for potentially generating rental income, front and private rear gardens and, a real bonus for a property in this historic village, an 8x4m in-ground swimming pool.

The property boasts a 3-bedroom main house, a guest cottage – ideal for hosting guests or for potentially generating rental income, front and private rear gardens and, a real bonus for a property in this historic village, an 8x4m in-ground swimming pool.

The property offers spacious living areas filled with natural light, double-glazing, mains-drainage, good insulation, a lovely covered terrace overlooking the private rear garden and pool area and off-street parking for at least 4 vehicles to the front. There is also a large rainwater collection reservoir for topping up the pool and for watering the garden, a garage and a workshop with the possibility of creating further living accommodation in the future too.