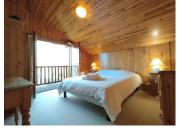

A large set of patio doors lead on to the terrace from the lounge area giving a wonderful sense of light and space to the rooms.

I st Floor: Family bathroom with bath, basin & WC then 3 further bedrooms .