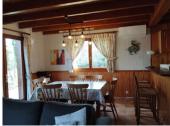

Ground Floor: Leading off the entrance porch, ground floor shower & WC, open plan lounge & dinning area with with two sets of doors on to the terrace for alfresco dinning.

Kitchen: Including modern fully fitted kitchen with oven, hob, dishwasher, fridge freezer & washing machine