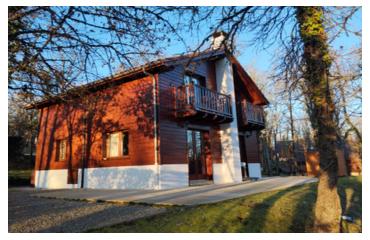

#### Recently modernized detached 3 bed with A/C: Souillac Golf & Country Club Resort Lot 46: Midi Pyrenees

#### IN BRIEF

Well appointed air conditioned 3 bedroom lodge which has been recently renovated to high specification. This freehold property offering a central location and close to the 1st tee for the golf course is situated on the popular secluded and wooded Les Orchidées hamlet nestled within the Souillac Golf & Country Club . Lot Midi Pyrenees . Sold Fully furnished. Rental & maintenance services. International airport 15 mins connections to London City & Paris Orly. . A20 Motorway Paris/Toulouse 10 mins.

#### DESCRIPTION

Located on managed child friendly and safe resort complex with pools, tennis courts, 18 hole golf course this well maintained 3 bedroom detached recently renovated throughout freehold property comes with turnkey rental & mgt facilities.

Ready for immediate occupation & rental.

Detached air conditioned lodge comprising: Individual parking space for two vehicles porch & entrance area. The property nestles in its wooded surroundings and offers a large degree of privacy from its neighbours whilst being central to the resorts facilities and 1st tee.