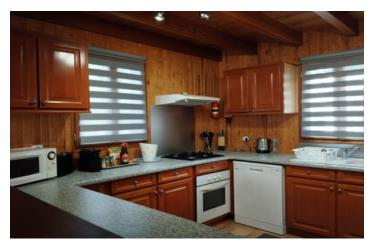

Ground Floor: Leading off the entrance porch, ground floor shower & WC, open plan lounge & dinning area with with two sets of doors on to the terrace for alfresco dinning.

Kitchen: Including modern fully fitted kitchen with oven, hob, dishwasher, fridge freezer & washing machine