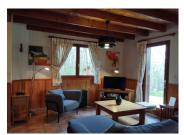

Ground Floor: Leading off the entrance porch, ground floor shower & WC, open plan lounge & dinning area with with two sets of doors on to the terrace for alfresco dinning.

Kitchen: Including modern fully fitted kitchen with oven, hob, dishwasher, fridge freezer & washing machine

A large set of patio doors lead on to the terrace from the lounge area giving a wonderful sense of light and space to the rooms.

I st Floor: Family bathroom with bath, basin & WC then 3 further bedrooms .