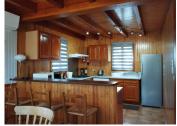

Ground Floor: Leading off the entrance porch, ground floor shower & WC, open plan lounge & dinning area with with two sets of doors on to the terrace for alfresco dinning.

Kitchen: Including modern fully fitted kitchen with oven, hob, dishwasher, fridge freezer & washing machine