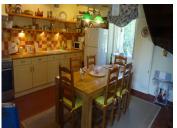

### DESCRIPTION

Double gates lead to the courtyard with parking for several cars. Door leading to the well fitted kitchen dining room. Archway leads to the lovely sitting room with woodburning stove. Beamed ceilings throughout. Stairs from kitchen lead to master bedroom en suite. Family bathroom and further double bedroom.