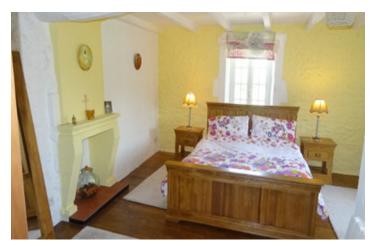

### DESCRIPTION

Double gates lead to the courtyard with parking for several cars. Door leading to the well fitted kitchen dining room. Archway leads to the lovely sitting room with woodburning stove. Beamed ceilings throughout. Stairs from kitchen lead to master bedroom en suite. Family bathroom and further double bedroom.