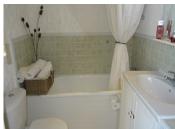

### DESCRIPTION

Double gates lead to the courtyard with parking for several cars. Door leading to the well fitted kitchen dining room. Archway leads to the lovely sitting room with woodburning stove. Beamed ceilings throughout. Stairs from kitchen lead to master bedroom en suite. Family bathroom and further double bedroom.

Door from the kitchen leads to utility area with storage space and seperate WC. Inner hallway/small study leads to stairs to third double bedroom with ensuite bathroom.

Connecting interior door leads to barn with concrete flooring. Utility area and ample space for garden equipment etc. Mezzanine level gives extra storage.