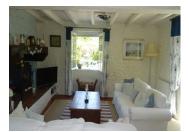

### DESCRIPTION

Double gates lead to the courtyard with parking for several cars. Door leading to the well fitted kitchen dining room. Archway leads to the lovely sitting room with woodburning stove. Beamed ceilings throughout. Stairs from kitchen lead to master bedroom en suite. Family bathroom and further double bedroom.