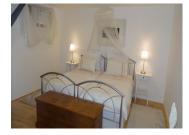

### DESCRIPTION

Double gates lead to the courtyard with parking for several cars. Door leading to the well fitted kitchen dining room. Archway leads to the lovely sitting room with woodburning stove. Beamed ceilings throughout. Stairs from kitchen lead to master bedroom en suite. Family bathroom and further double bedroom.