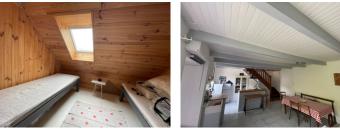

# IN BRIEF

This lovely stone property is tucked away in the heart of the village of Maël-Pestivien.

To the front of the house is a gravelled courtyard area, with a small log store.

On the ground floor, you'll find a spacious lounge  $(4.44m \times 7.80m)$  with a corner kitchen area, fitted with cupboards, a Belfast sink, a gas hob, and an electric oven. The lounge features a tiled floor, windows overlooking the front courtyard, and a stone fireplace with a log burner. Also on this level is the shower room  $(3.04m \times 1.65m)$ , which has a washbasin, WC, shower, heated towel rail, a tiled floor and a Velux window.

A staircase from the lounge leads to the first floor, where there is a small landing area with built-in storage, a double bedroom  $(4.43m \times 3.50m)$  with an ensuite WC, and a second bedroom...

NB. Quoted prices relate to euro transactions. Fluctuations in exchange rates are not the responsibility of the agency or those representing it. The agency and its representatives are not authorised to make or give guarantees relating to the property. These particulars do not form part of any contract but are to be taken as a general representation of the property. Any areas, measurements or distances are approximate. Text, photographs and plans, where applicable, are for guidance only. Leggett and its representatives have not tested services, equipment or facilities and cannot guarantee the same.