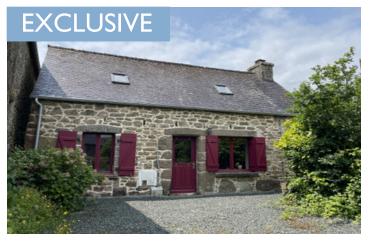

### Charming two-bedroom stone cottage with garden. Quiet village location. A perfect, low-maintenance home!

ENERGY - DPE

# IN BRIEF

This lovely stone property is tucked away in the heart of the village of Maël-Pestivien.

To the front of the house is a gravelled courtyard area, with a small log store.

On the ground floor, you'll find a spacious lounge  $(4.44m \times 7.80m)$  with a corner kitchen area, fitted with cupboards, a Belfast sink, a gas hob, and an electric oven. The lounge features a tiled floor, windows overlooking the front courtyard, and a stone fireplace with a log burner. Also on this level is the shower room  $(3.04m \times 1.65m)$ , which has a washbasin, WC, shower, heated towel rail, a tiled floor and a Velux window.