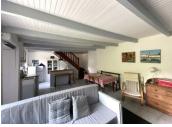

# IN BRIEF

This lovely stone property is tucked away in the heart of the village of Maël-Pestivien.

To the front of the house is a gravelled courtyard area, with a small log store.

On the ground floor, you'll find a spacious lounge  $(4.44m \times 7.80m)$  with a corner kitchen area, fitted with cupboards, a Belfast sink, a gas hob, and an electric oven. The lounge features a tiled floor, windows overlooking the front courtyard, and a stone fireplace with a log burner. Also on this level is the shower room  $(3.04m \times 1.65m)$ , which has a washbasin, WC, shower, heated towel rail, a tiled floor and a Velux window.

A staircase from the lounge leads to the first floor, where there is a small landing area with built-in storage, a double bedroom  $(4.43m \times 3.50m)$  with an ensuite WC, and a second bedroom...

NB. Quoted prices relate to euro transactions. Fluctuations in exchange rates are not the responsibility of the agency or those representing it. The agency and its representatives are not authorised to make or give guarantees relating to the property. These particulars do not form part of any contract but are to be taken as a general representation of the property. Any areas, measurements or distances are approximate. Text, photographs and plans, where applicable, are for guidance only. Leggett and its representatives have not tested services, equipment or facilities and cannot guarantee the same.