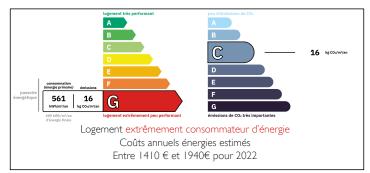

### Charming two-bedroom stone cottage with garden. Quiet village location. A perfect, low-maintenance home!











ENERGY - DPE



# INFORMATION

| Town:       | Maël-Pestivien |
|-------------|----------------|
| Department: | Côtes-d'Armor  |
| Bed:        | 2              |
| Bath:       | I              |
| Floor:      | 62 m2          |
| Plot Size:  | 380 m2         |

# IN BRIEF

This lovely stone property is tucked away in the heart of the village of Maël-Pestivien.

To the front of the house is a gravelled courtyard area, with a small log store.

On the ground floor, you'll find a spacious lounge  $(4.44m \times 7.80m)$  with a corner kitchen area, fitted with cupboards, a Belfast sink, a gas hob, and an electric oven. The lounge features a tiled floor, windows overlooking the front courtyard, and a stone fireplace with a log burner. Also on this level is the shower room  $(3.04m \times 1.65m)$ , which has