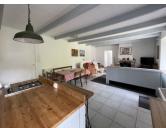

# IN BRIEF

This lovely stone property is tucked away in the heart of the village of Maël-Pestivien.

To the front of the house is a gravelled courtyard area, with a small log store.

On the ground floor, you'll find a spacious lounge  $(4.44m \times 7.80m)$  with a corner kitchen area, fitted with cupboards, a Belfast sink, a gas hob, and an electric oven. The lounge features a tiled floor, windows overlooking the front courtyard, and a stone fireplace with a log burner. Also on this level is the shower room  $(3.04m \times 1.65m)$ , which has a washbasin, WC, shower, heated towel rail, a tiled floor and a Velux window.

A staircase from the lounge leads to the first floor, where there is a small landing area with built-in storage, a double bedroom  $(4.43m \times 3.50m)$  with an ensuite WC, and a second bedroom...

NB. Quoted prices relate to euro transactions. Fluctuations in exchange rates are not the responsibility of the agency or those representing it. The agency and its representatives are not authorised to make or give guarantees relating to the property. These particulars do not form part of any contract but are to be taken as a general representation of the property. Any areas, measurements or distances are approximate. Text, photographs and plans, where applicable, are for guidance only. Leggett and its representatives have not tested services, equipment or facilities and cannot guarantee the same.