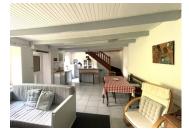

# IN BRIEF

This lovely stone property is tucked away in the heart of the village of Maël-Pestivien.

To the front of the house is a gravelled courtyard area, with a small log store.

On the ground floor, you'll find a spacious lounge  $(4.44m \times 7.80m)$  with a corner kitchen area, fitted with cupboards, a Belfast sink, a gas hob, and an electric oven. The lounge features a tiled floor, windows overlooking the front courtyard, and a stone fireplace with a log burner. Also on this level is the shower room  $(3.04m \times 1.65m)$ , which has a washbasin, WC, shower, heated towel rail, a tiled floor and a Velux window.

A staircase from the lounge leads to the first floor, where there is a small landing area with built-in storage, a double bedroom  $(4.43m \times 3.50m)$  with an ensuite WC, and a second bedroom...

NB. Quoted prices relate to euro transactions. Fluctuations in exchange rates are not the responsibility of the agency or those representing it. The agency and its representatives are not authorised to make or give guarantees relating to the property. These particulars do not form part of any contract but are to be taken as a general representation of the property. Any areas, measurements or distances are approximate. Text, photographs and plans, where applicable, are for guidance only. Leggett and its representatives have not tested services, equipment or facilities and cannot guarantee the same.