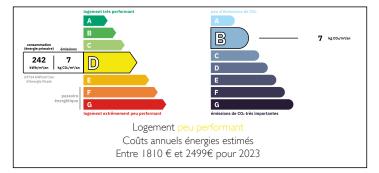

Old Provençal charm between Aix and Marseilles for this 5-room house in the heart of the village with garden











#### ENERGY - DPE



# INFORMATION

| Town:       | La Bouilladisse  |
|-------------|------------------|
| Department: | Bouches-du-Rhône |
| Bed:        | 4                |
| Bath:       | Ι                |
| Floor:      | 86.43 m2         |
| Plot Size:  | 100 m2           |

# IN BRIEF

This charming house with its exposed beams and brick vaulted ceiling is ideal for a family home or a pied-à-terre in Provence, with direct motorway access to Aix or Marseille in 30 minutes.

The property is located on the ground floor and 1st floor of a small old building with 6 lots over 2 floors, but is organized like a real house with its two independent entrances and its garden.to be landscaped.

It is composed as follows: On the ground floor, a large living room with an open-plan kitchen to be converted, a room wit