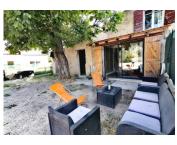

#### DESCRIPTION

Outside, the garden offers a terrace area ideal for relaxing and barbecuing in the shade of the hundred-year-old walnut tree. An attached garage, a cellar and parking space for two vehicles along the access road complete this property.