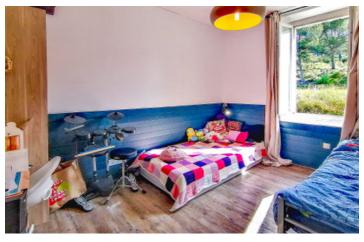

#### Surface areas in m2 :

Living room : 25,65 - Hallway : 2,72 - Bedroom I : 10,2 - Shower room/WC : 3,1 - Bedroom 2 : 11,05 - Bedroom 3 : 8,9 - Ground floor room : 12,15 -Ground floor kitchen : 12,66 - Outside room : 12,4 -Garage : 13,03