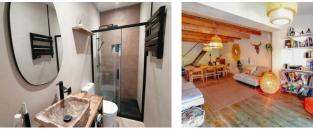

#### Surface areas in m2 :

Living room : 25,65 - Hallway : 2,72 - Bedroom I : 10,2 - Shower room/WC : 3,1 - Bedroom 2 : 11,05 - Bedroom 3 : 8,9 - Ground floor room : 12,15 -Ground floor kitchen : 12,66 - Outside room : 12,4 -Garage : 13,03