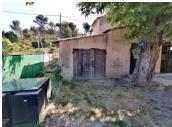

#### DESCRIPTION

Outside, the garden offers a terrace area ideal for relaxing and barbecuing in the shade of the hundred-year-old walnut tree. An attached garage, a cellar and parking space for two vehicles along the access road complete this property.