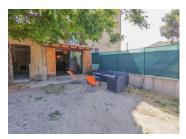

#### DESCRIPTION

Outside, the garden offers a terrace area ideal for relaxing and barbecuing in the shade of the hundred-year-old walnut tree. An attached garage, a cellar and parking space for two vehicles along the access road complete this property.