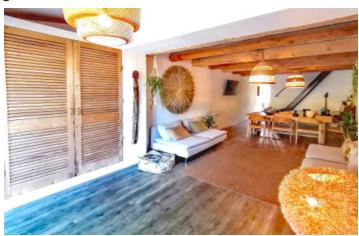

# IN BRIEF

This charming house with its exposed beams and brick vaulted ceiling is ideal for a family home or a pied-à-terre in Provence, with direct motorway access to Aix or Marseille in 30 minutes.

The property is located on the ground floor and 1st floor of a small old building with 6 lots over 2 floors, but is organized like a real house with its two independent entrances and its garden.to be landscaped.

It is composed as follows: On the ground floor, a large living room with an open-plan kitchen to be converted, a room with a street-side entrance corresponding to the original, currently equipped kitchen with WC that could be converted into a master suite, and an adjoining independent room currently being renovated that could be used as independent professional premises or attached to the living room. Upstairs, a hallway,...

Features :

The property faces south-west and is bright.

The plumbing and electricity have been redone

It is equipped with an electric storage stove (3 years old), electric convectors and reversible air conditioning upstairs, PVC windows, one of which has an electric roller shutter (new kitchen to be fitted), Provencal wooden shutters (double thickness wood), the floors have been redone in laminate and the new kitchen to be fitted has a magnificent Egyptian stone floor.