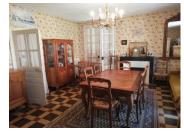

### DESCRIPTION

Enter the house Ground floor A stunning entrance hall leads to Kitchen 4.5m x 4.7m Dining room 5.4m x 4.8m Salon 5.3m x 4.7m Bedroom I 4.7m x 5.4m A further kitchen utility room  $2.2m \times 5.4m$ WC and boiler room Stairs to first floor Bedroom 2 3.2m x 3.9m Bedroom 3 3,2m x 3,9m Bedroom 4 3.2m x 2m A large office space 3.9m x 6.6m Bathroom 3.2m x 2m A large attic space that could be converted into more bedrooms as required

The house has beautiful parquet floor / tiles throughout

Outside there is a pretty attached garden with a well - outbuildings / garage

There is a large attached barn

Windows - partial double glazed Detached Heating - oil Fosse septique