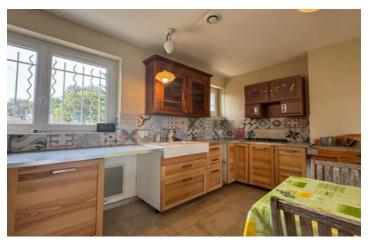

You'll love the spacious living room and fitted kitchen leading onto a large, sunny terrace with stunning views over the surrounding countryside.

On the lower ground floor, an independent T3 apartment completes the property, as does a large room with shower room and WC, offering numerous possibilities to suit your project.

GROUND FLOOR : approximately 91 m2 Entrance hall: 7,20 m2 Living room with open-plan fitted kitchen (stone fireplace): 38 m2 Terrace: 50 m2 Bedroom 1, opening onto terrace: 8.80 m2 + cupboard Bedroom 2 : 9.40 m2 + cupboard Bedroom 3 : 11 m2 + cupboard Hallway : 4 m2 Shower room (Italian shower): 5.60 m2 Dressing room: 4.50 m2 Wall-hung WC: 1.20 m2