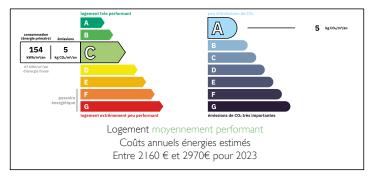

#### ENERGY - DPE

#### DESCRIPTION

Completely renovated and very well maintained, this 1966 house features a heat pump, double glazing and excellent insulation, ensuring optimum comfort in all seasons.

Its multi-display openings provide plenty of natural light.