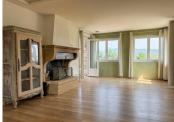

You'll love the spacious living room and fitted kitchen leading onto a large, sunny terrace with stunning views over the surrounding countryside.

On the lower ground floor, an independent T3 apartment completes the property, as does a large room with shower room and WC, offering numerous possibilities to suit your project.

GROUND FLOOR : approximately 91 m2 Entrance hall: 7,20 m2 Living room with open-plan fitted kitchen (stone fireplace): 38 m2 Terrace: 50 m2 Bedroom 1, opening onto terrace: 8.80 m2 + cupboard Bedroom 2 : 9.40 m2 + cupboard Bedroom 3 : 11 m2 + cupboard Hallway : 4 m2 Shower room (Italian shower): 5.60 m2 Dressing room: 4.50 m2 Wall-hung WC: 1.20 m2