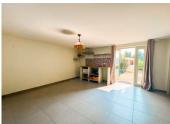

You'll love the spacious living room and fitted kitchen leading onto a large, sunny terrace with stunning views over the surrounding countryside.

On the lower ground floor, an independent T3 apartment completes the property, as does a large room with shower room and WC, offering numerous possibilities to suit your project.

GARDEN LEVEL : approximately 91 m2 Separate apartment with a living room and kitchen area + sitting room, 2 bedrooms, a shower room with WC (Italian shower) : 51 m2 Hallway : 12 m2 Cellar : 3.70 m2 Large room: 20 m2 Shower room with WC: 4.30 m2