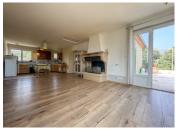

You'll love the spacious living room and fitted kitchen leading onto a large, sunny terrace with stunning views over the surrounding countryside.

On the lower ground floor, an independent T3 apartment completes the property, as does a large room with shower room and WC, offering numerous possibilities to suit your project.

GROUND FLOOR : approximately 91 m2 Entrance hall: 7,20 m2 Living room with open-plan fitted kitchen (stone fireplace): 38 m2 Terrace: 50 m2 Bedroom 1, opening onto terrace: 8.80 m2 + cupboard Bedroom 2 : 9.40 m2 + cupboard Bedroom 3 : 11 m2 + cupboard Hallway : 4 m2 Shower room (Italian shower): 5.60 m2 Dressing room: 4.50 m2 Wall-hung WC: 1.20 m2