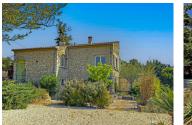

### IN BRIEF

On the heights of SAINT PANTALEON LES VIGNES, a Provencal village located between NYONS and VALREAS, in a peaceful setting, beautiful, functional and bright stone house of 182 m2.

Renovated with quality materials, it combines modern comfort, energy efficiency and single-storey living.

#### DESCRIPTION

Completely renovated and very well maintained, this 1966 house features a heat pump, double glazing and excellent insulation, ensuring optimum comfort in all seasons.

Its multi-display openings provide plenty of natural light.