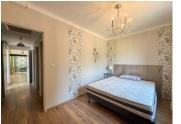

GROUND FLOOR : approximately 91 m2 Entrance hall: 7,20 m2 Living room with open-plan fitted kitchen (stone fireplace): 38 m2 Terrace: 50 m2 Bedroom 1, opening onto terrace: 8.80 m2 + cupboard Bedroom 2 : 9.40 m2 + cupboard Bedroom 3 : 11 m2 + cupboard Hallway : 4 m2 Shower room (Italian shower): 5.60 m2 Dressing room: 4.50 m2 Wall-hung WC: 1.20 m2