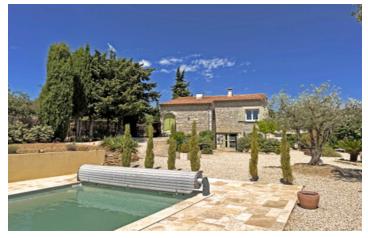

### IN BRIEF

On the heights of SAINT PANTALEON LES VIGNES, a Provencal village located between NYONS and VALREAS, in a peaceful setting, beautiful, functional and bright stone house of 182 m2.

Renovated with quality materials, it combines modern comfort, energy efficiency and single-storey living.

Outside, you'll enjoy a lovely wooded and closed garden, a pool with pool house, a detached garage, as well as a charming workshop for do-it-yourselfers or artists and a garden shed.

A true haven of peace, where charm, privacy and

Garage : 45 m2 (electric gate) + mezzanine Workshop and cellar : 28 m2 Garden shed and henhouse.

Secure 8  $\times$  4 m pool surrounded by a wide Travertine deck. Pool-house with small kitchenette + shower and WC.