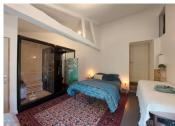

### DESCRIPTION

Located in the countryside, in a quiet area, this property consists of a set of four dwellings:

- Main dwelling of approximately 205 m<sup>2</sup>, which includes:
- ENTRANCE 5m<sup>2</sup>
- LIVING ROOM/KITCHEN 105m<sup>2</sup>
- MASTER SUITE 37m<sup>2</sup>
- BEDROOM with balneotherapy shower, sauna, and wc 22m<sup>2</sup>
- ATTIC BEDROOM 24m<sup>2</sup> on the floor
- BOILER ROOM/LAUNDRY 10m<sup>2</sup>
- WC

Three adjoining apartments of approximately 50m<sup>2</sup> each complete this property, they are fully furnished and equipped and have an outdoor area. Each apartment consists of:

- LIVING ROOM/KITCHEN
- BEDROOM
- SHOWER ROOM/WC