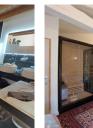

### DESCRIPTION

Located in the countryside, in a quiet area, this property consists of a set of four dwellings:

- Main dwelling of approximately 205 m<sup>2</sup>, which includes:
- ENTRANCE 5m<sup>2</sup>
- LIVING ROOM/KITCHEN 105m<sup>2</sup>
- MASTER SUITE 37m<sup>2</sup>
- BEDROOM with balneotherapy shower, sauna, and wc 22m<sup>2</sup>
- ATTIC BEDROOM 24m<sup>2</sup> on the floor
- BOILER ROOM/LAUNDRY 10m<sup>2</sup>
- WC

Three adjoining apartments of approximately 50m<sup>2</sup> each complete this property, they are fully furnished and equipped and have an outdoor area. Each apartment consists of:

- LIVING ROOM/KITCHEN
- BEDROOM
- SHOWER ROOM/WC