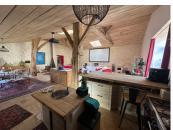

### DESCRIPTION

Located in the countryside, in a quiet area, this property consists of a set of four dwellings:

- Main dwelling of approximately 205 m<sup>2</sup>, which includes:
- ENTRANCE 5m<sup>2</sup>
- LIVING ROOM/KITCHEN 105m<sup>2</sup>
- MASTER SUITE 37m<sup>2</sup>
- BEDROOM with balneotherapy shower, sauna, and wc 22m<sup>2</sup>
- ATTIC BEDROOM 24m<sup>2</sup> on the floor
- BOILER ROOM/LAUNDRY 10m<sup>2</sup>
- WC