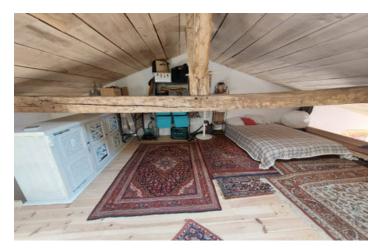

### DESCRIPTION

Located in the countryside, in a quiet area, this property consists of a set of four dwellings:

- Main dwelling of approximately 205 m<sup>2</sup>, which includes:
- ENTRANCE 5m<sup>2</sup>
- LIVING ROOM/KITCHEN 105m<sup>2</sup>
- MASTER SUITE 37m<sup>2</sup>
- BEDROOM with balneotherapy shower, sauna, and wc 22m<sup>2</sup>
- ATTIC BEDROOM 24m<sup>2</sup> on the floor
- BOILER ROOM/LAUNDRY 10m<sup>2</sup>
- WC