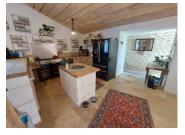

### DESCRIPTION

Located in the countryside, in a quiet area, this property consists of a set of four dwellings:

- Main dwelling of approximately 205 m<sup>2</sup>, which includes:
- ENTRANCE 5m<sup>2</sup>
- LIVING ROOM/KITCHEN 105m<sup>2</sup>
- MASTER SUITE 37m<sup>2</sup>
- BEDROOM with balneotherapy shower, sauna, and wc 22m<sup>2</sup>
- ATTIC BEDROOM 24m<sup>2</sup> on the floor
- BOILER ROOM/LAUNDRY 10m<sup>2</sup>
- WC

Three adjoining apartments of approximately 50m<sup>2</sup> each complete this property, they are fully furnished and equipped and have an outdoor area. Each apartment consists of:

- LIVING ROOM/KITCHEN
- BEDROOM
- SHOWER ROOM/WC