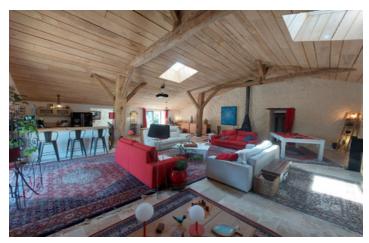

### IN BRIEF

Nice features for this fully renovated hamlet property comprising a main house, apartments/gîtes, and a garden, located 10 km from Angoulême.

### DESCRIPTION

Located in the countryside, in a quiet area, this property consists of a set of four dwellings:

- Main dwelling of approximately 205 m<sup>2</sup>, which includes:
- ENTRANCE 5m<sup>2</sup>
- LIVING ROOM/KITCHEN 105m<sup>2</sup>
- MASTER SUITE 37m<sup>2</sup>
- BEDROOM with balneotherapy shower, sauna, and wc 22m<sup>2</sup>
- ATTIC BEDROOM 24m<sup>2</sup> on the floor
- BOILER ROOM/LAUNDRY 10m<sup>2</sup>
- WC