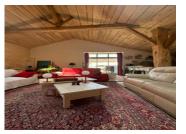

### DESCRIPTION

Located in the countryside, in a quiet area, this property consists of a set of four dwellings:

- Main dwelling of approximately 205 m<sup>2</sup>, which includes:
- ENTRANCE 5m<sup>2</sup>
- LIVING ROOM/KITCHEN 105m<sup>2</sup>
- MASTER SUITE 37m<sup>2</sup>
- BEDROOM with balneotherapy shower, sauna, and wc 22m<sup>2</sup>
- ATTIC BEDROOM 24m<sup>2</sup> on the floor
- BOILER ROOM/LAUNDRY 10m<sup>2</sup>
- WC