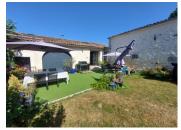

#### TORSAC area, 10km from ANGOULEME, beautiful countryside property including 4 dwellings.

### IN BRIEF

Nice features for this fully renovated hamlet property comprising a main house, apartments/gîtes, and a garden, located 10 km from Angoulême.

### DESCRIPTION

Located in the countryside, in a quiet area, this property consists of a set of four dwellings:

- Main dwelling of approximately 205 m<sup>2</sup>, which includes:
- ENTRANCE 5m<sup>2</sup>
- LIVING ROOM/KITCHEN 105m<sup>2</sup>
- MASTER SUITE 37m<sup>2</sup>
- BEDROOM with balneotherapy shower, sauna, and wc 22m<sup>2</sup>
- ATTIC BEDROOM 24m<sup>2</sup> on the floor
- BOILER ROOM/LAUNDRY 10m<sup>2</sup>
- WC