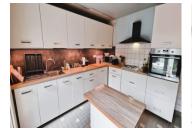

#### DESCRIPTION

The home has undergone significant recent renovations, including new plumbing and electrics, double glazing, electric shutters, mains gas heating, and is connected to mains drainage. The roof was inspected and revised in 2016, ensuring long-term security.

Upstairs, there are two additional bedrooms and a self-contained apartment with two bedrooms, an open-plan kitchen and living area, a shower room, private terrace, and both internal and external access.