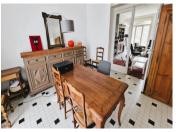

The ground floor, with 3-metre-high ceilings, includes a living room, office, dining room, kitchen, covered veranda, one bedroom, bathroom, and a separate WC. A beautiful travertine staircase leads to the first floor.