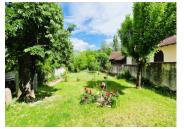

Outside, the property features a front garden with a well, and a rear garden with mature fruit trees, a vegetable patch, and a 5,000-litre rainwater collection tank. A workshop with mezzanine completes the outbuildings — perfect for DIY or extra storage.