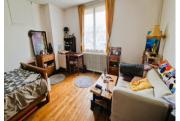

The ground floor, with 3-metre-high ceilings, includes a living room, office, dining room, kitchen, covered veranda, one bedroom, bathroom, and a separate WC. A beautiful travertine staircase leads to the first floor.

Upstairs, there are two additional bedrooms and a self-contained apartment with two bedrooms, an open-plan kitchen and living area, a shower room, private terrace, and both internal and external access.