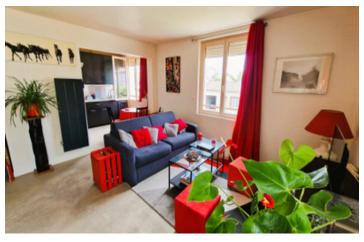

The ground floor, with 3-metre-high ceilings, includes a living room, office, dining room, kitchen, covered veranda, one bedroom, bathroom, and a separate WC. A beautiful travertine staircase leads to the first floor.