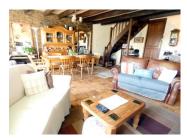

### Ground floor:

- Living / dining room with wood-burning fireplace
- Kitchen
- Bathroom with WC
- Office
- Boiler room