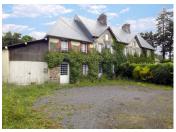

#### Attic

Roofing and radiators renewed in last 5-years

House 2 - 114 m<sup>2</sup> - to be renovated, roof renewed recently, comprising :

#### Ground floor:

- Salon with fireplace
- Separate dining room
- Kitchen
- WC

#### First floor:

- 2 Bedrooms
- Bathroom & separate WC

Annexe / gite comprising: