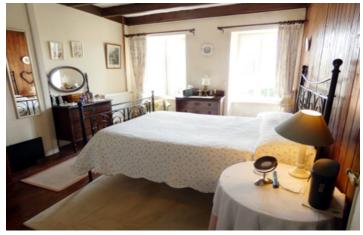

### DESCRIPTION

House I - II2 m<sup>2</sup> with oil-fired central heating, double glazing, comprising:

#### First floor:

- 3 Bedrooms, one with mezzanine
- Shower room with WC