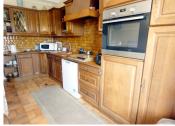

### Ground floor:

- Living / dining room with wood-burning fireplace
- Kitchen
- Bathroom with WC
- Office
- Boiler room