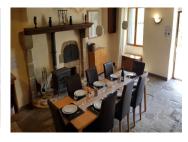

# DESCRIPTION

Located in a tranquil spot on the edge of a village, this stunning detached house features an outbuilding that could be converted into additional living space.

Entry to the property is through double gates that open onto a private driveway. The house includes a large, bright kitchen with a doorway leading to a spacious dining room, which in turn gives access to a laundry room. Another doorway opens into a generous lounge, complete with a substantial 19kw wood burner.