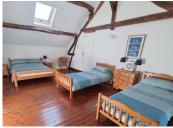

A staircase ascends to the mezzanine level, where one finds four expansive double bedrooms and a family bathroom. This level also provides entry to an enormous loft, spacious enough to be transformed into additional living quarters or an apartment.