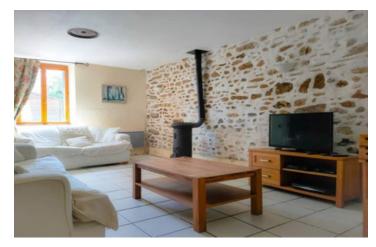

# DESCRIPTION

Located in a tranquil spot on the edge of a village, this stunning detached house features an outbuilding that could be converted into additional living space.

Entry to the property is through double gates that open onto a private driveway. The house includes a large, bright kitchen with a doorway leading to a spacious dining room, which in turn gives access to a laundry room. Another doorway opens into a generous lounge, complete with a substantial 19kw wood burner.