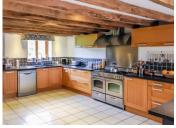

# DESCRIPTION

Located in a tranquil spot on the edge of a village, this stunning detached house features an outbuilding that could be converted into additional living space.

Entry to the property is through double gates that open onto a private driveway. The house includes a large, bright kitchen with a doorway leading to a spacious dining room, which in turn gives access to a laundry room. Another doorway opens into a generous lounge, complete with a substantial 19kw wood burner.