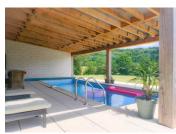

The gite also well designed has 4 spacious bedrooms, 2 bathrooms.

There is also a heated in-ground swimming pool and terrace with lovely views of the open countryside.

**ENERGY - DPE** 

NB. Quoted prices relate to euro transactions. Fluctuations in exchange rates are not the responsibility of the agency or those representing it. The agency and its representatives are not authorised to make or give guarantees relating to the property. These particulars do not form part of any contract but are to be taken as a general representation of the property. Any areas, measurements or distances are approximate. Text, photographs and plans, where applicable, are for guidance only. Leggett and its representatives have not tested services, equipment or facilities and cannot guarantee the same.

Back on the ground floor, French doors open out to a terraced and pool area.

The closest town, complete with supermarkets and other amenities, is in the medieval town of Bourganeuf in the Creuse department 23, about a ten to 15 -minute drive away.