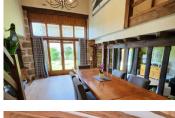

# DESCRIPTION

Located in a tranquil spot on the edge of a village, this stunning detached house features an outbuilding that could be converted into additional living space.

Entry to the property is through double gates that open onto a private driveway. The house includes a large, bright kitchen with a doorway leading to a spacious dining room, which in turn gives access to a laundry room. Another doorway opens into a generous lounge, complete with a substantial 19kw wood burner.

A staircase ascends to the mezzanine level, where one finds four expansive double bedrooms and a family bathroom. This level also provides entry to an enormous loft, spacious enough to be transformed into additional living quarters or an apartment.