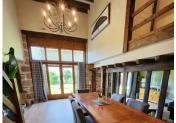

# DESCRIPTION

Located in a tranquil spot on the edge of a village, this stunning detached house features an outbuilding that could be converted into additional living space.

Entry to the property is through double gates that open onto a private driveway. The house includes a large, bright kitchen with a doorway leading to a spacious dining room, which in turn gives access to a laundry room. Another doorway opens into a generous lounge, complete with a substantial 19kw wood burner.

A staircase ascends to the mezzanine level, where one finds four expansive double bedrooms and a family bathroom. This level also provides entry to an enormous loft, spacious enough to be transformed into additional living quarters or an apartment.