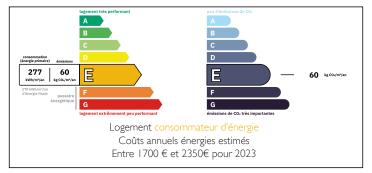

## ENERGY - DPE

Current heating + hot water: individual gas central heating Brand: ELM Leblanc, Model: Acleis bad nox 24 kw installed in 2019 (estimate)

Potential gross rental return = €2 380 pcm = 3.2 %

Annual property...