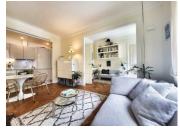

## IN BRIEF

Excellent location for this 2 bed, 68m<sup>2</sup> ground floor, move-in ready apartment, dripping with Parisian chic in one of the capital's most sought after locations. This high ceiling apartment (up to 3m30) has been tastefully renovated by its owner (working in fashion) and sits in an intimate yet stunning residence, built in 1880 and renovated to the highest standard in 2021. Classic Haussmann period signatures are present (fireplaces, parquet flooring, beautiful plasterwork) along with a modern open kitchen, shower room and separate toilet. The versatile living space can easily accommodate a small family, home office and dining area. The master bedroom has a fireplace and large east facing window, the second bedroom features discrete built-in storage (as does the entrance). The exceptional location grants easy access on foot to museums, theatres, restaurants, shopping and groceries. For the rest...

Schools: If you're looking for bilingual schools then EIB Monceau is just IImn walk away across Monceau Park

Apartment floorpsace 68.4m<sup>2</sup> = 13 143 euros/m<sup>2</sup> -Room sizes: Hallway 8,18m<sup>2</sup> ; Hallway cupboards 2.6m<sup>2</sup> ; Living area + kitchen 25.57m<sup>2</sup> ; Bedroom 1 14,14<sup>2</sup> ; Bedroom 2 9.8m<sup>2</sup> ; Bathroom 6.78m<sup>2</sup> ; WC 1.33m<sup>2</sup>