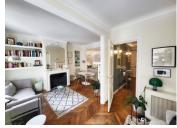

## IN BRIEF

Excellent location for this 2 bed, 68m<sup>2</sup> ground floor, move-in ready apartment, dripping with Parisian chic in one of the capital's most sought after locations. This high ceiling apartment (up to 3m30) has been tastefully renovated by its owner (working in fashion) and sits in an intimate yet stunning residence, built in 1880 and renovated to the highest standard in 2021. Classic Haussmann period signatures are present (fireplaces, parquet flooring, beautiful plasterwork) along with a modern open kitchen, shower room and separate toilet. The versatile living space can easily accommodate a small family, home office and dining area. The master bedroom has a fireplace and large east facing window, the second bedroom features discrete built-in storage (as does the entrance). The exceptional location grants easy access on foot to museums, theatres, restaurants, shopping and groceries. For the rest...

Schools: If you're looking for bilingual schools then EIB Monceau is just IImn walk away across Monceau Park

Apartment floorpsace 68.4m<sup>2</sup> = 13 143 euros/m<sup>2</sup> -Room sizes: Hallway 8,18m<sup>2</sup> ; Hallway cupboards 2.6m<sup>2</sup> ; Living area + kitchen 25.57m<sup>2</sup> ; Bedroom 1 14,14<sup>2</sup> ; Bedroom 2 9.8m<sup>2</sup> ; Bathroom 6.78m<sup>2</sup> ; WC 1.33m<sup>2</sup>