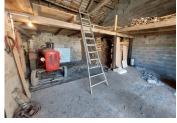

### Barn with parking, located in a quiet hamlet.

## IN BRIEF

Great potential for this barn offering possibilities for garage, workshop or even housing in a quiet location.

## DESCRIPTION

This property is located in a quiet dead-end-street : water, electricity closeby.

It is composed of a building of nearly 80m2 with the possibility of a second level. Adjoining parking.

A great housing or storage opportunity located 20km from ANGOULEME.