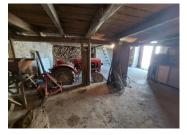

### Barn with parking, located in a quiet hamlet.

## IN BRIEF

Great potential for this barn offering possibilities for garage, workshop or even housing in a quiet location.

## DESCRIPTION

This property is located in a quiet dead-end-street : water, electricity closeby.

It is composed of a building of nearly 80m2 with the possibility of a second level. Adjoining parking.

A great housing or storage opportunity located 20km from ANGOULEME.