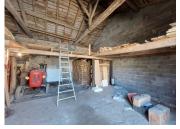

## IN BRIEF

Great potential for this barn offering possibilities for garage, workshop or even housing in a quiet location.

## DESCRIPTION

This property is located in a quiet dead-end-street : water, electricity closeby.

It is composed of a building of nearly 80m2 with the possibility of a second level. Adjoining parking.

A great housing or storage opportunity located 20km from ANGOULEME.