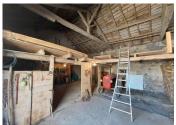

### Barn with parking, located in a quiet hamlet.

## IN BRIEF

Great potential for this barn offering possibilities for garage, workshop or even housing in a quiet location.

## DESCRIPTION

This property is located in a quiet dead-end-street : water, electricity closeby.

It is composed of a building of nearly 80m2 with the possibility of a second level. Adjoining parking.

A great housing or storage opportunity located 20km from ANGOULEME.