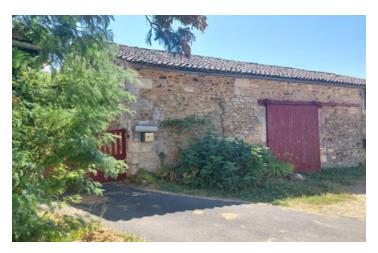

### Barn with parking, located in a quiet hamlet.

## IN BRIEF

Great potential for this barn offering possibilities for garage, workshop or even housing in a quiet location.

## DESCRIPTION

This property is located in a quiet dead-end-street : water, electricity closeby.

It is composed of a building of nearly 80m2 with the possibility of a second level. Adjoining parking.

A great housing or storage opportunity located 20km from ANGOULEME.