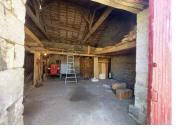

## IN BRIEF

Great potential for this barn offering possibilities for garage, workshop or even housing in a quiet location.

## DESCRIPTION

This property is located in a quiet dead-end-street : water, electricity closeby.

It is composed of a building of nearly 80m2 with the possibility of a second level. Adjoining parking.

A great housing or storage opportunity located 20km from ANGOULEME.