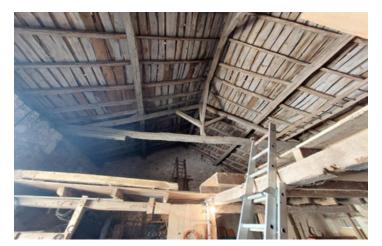

### Barn with parking, located in a quiet hamlet.

## IN BRIEF

Great potential for this barn offering possibilities for garage, workshop or even housing in a quiet location.

## DESCRIPTION

This property is located in a quiet dead-end-street : water, electricity closeby.

It is composed of a building of nearly 80m2 with the possibility of a second level. Adjoining parking.

A great housing or storage opportunity located 20km from ANGOULEME.