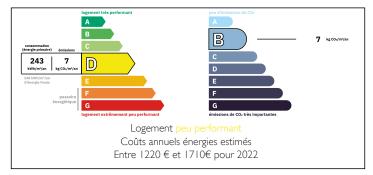

Price: 249 000 EUR agency fees to be paid by the seller

#### Lovely family home in St Julien de Lampon with additional 2 bedrooms gite in Perigord Noir













### ENERGY - DPE



## INFORMATION

| Town:       | Saint-Julien-de-Lampon |
|-------------|------------------------|
| Department: | Dordogne               |
| Bed:        | 4                      |
| Bath:       | 2                      |
| Floor:      | 140 m2                 |
| Plot Size:  | l 268 m2               |

### IN BRIEF

St-Julien de Lampon is one of the best villages in the Dordogne area : it's lively all year round, there are great local shops, restaurant, school, the Dordogne beaches for swimming, and you're 20 min from Sarlat, Souillac and Gourdon. Perfect location.

The house is just as nice with a large living room and well-equipped open kitchen; you have two large bedrooms with fitted closets, a dressing room and an office/guest room (with independant entrance if needed), a large showe