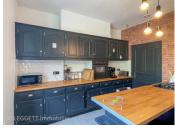

The house is just as nice with a large living room and well-equipped open kitchen; you have two large bedrooms with fitted closets, a dressing room and an office/guest room (with independant entrance if needed), a large shower room.

On 1st level, main accommodation comprising large living room with open-plan fitted kitchen, hallway, 2 bedrooms, bathroom/shower room/WC, storage room, office (also with independent access); beautiful pergola with BBQ, garden; walking access to village !

- Living room with wood-burning stove: 27 m2
- Open-plan kitchen: 14 m2
- Hallway
- Storeroom / dressing room: 4 m2
- Bedroom I (fitted closets): 15.50 m2
- Bathroom / WC: 12.50 m2
- Bedroom 2 (fitted closets): 16 m2
- Study / Guest room: 7.50 m2