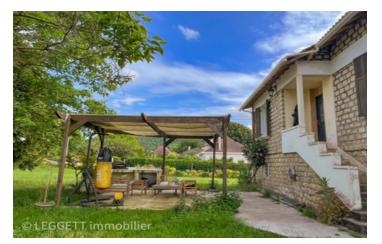

On 1st level, main accommodation comprising large living room with open-plan fitted kitchen, hallway, 2 bedrooms, bathroom/shower room/WC, storage room, office (also with independent access); beautiful pergola with BBQ, garden; walking access to village !

# A large garage, with laundry room, boiler room and a WATER WELL; a garden that runs around the

NB. Quoted prices relate to euro transactions. Fluctuations in exchange rates are not the responsibility of the agency or those representing it. The agency and its representatives are not authorised to make or give guarantees relating to the property. These particulars do not form part of any contract but are to be taken as a general representation of the property. Any areas, measurements or distances are approximate. Text, photographs and plans, where applicable, are for guidance only. Leggett and its representatives have not tested services, equipment or facilities and cannot guarantee the same.