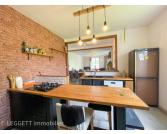

The house is just as nice with a large living room and well-equipped open kitchen; you have two large bedrooms with fitted closets, a dressing room and an office/guest room (with independant entrance if needed), a large shower room.

On 1st level, main accommodation comprising large living room with open-plan fitted kitchen, hallway, 2 bedrooms, bathroom/shower room/WC, storage room, office (also with independent access); beautiful pergola with BBQ, garden; walking access to village !

- Living room with wood-burning stove: 27 m2
- Open-plan kitchen: 14 m2
- Hallway
- Storeroom / dressing room: 4 m2
- Bedroom I (fitted closets): 15.50 m2
- Bathroom / WC: 12.50 m2
- Bedroom 2 (fitted closets): 16 m2
- Study / Guest room: 7.50 m2