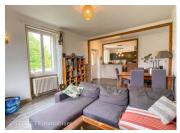

The house is just as nice with a large living room and well-equipped open kitchen; you have two large bedrooms with fitted closets, a dressing room and an office/guest room (with independant entrance if needed), a large shower room.

On 1st level, main accommodation comprising large living room with open-plan fitted kitchen, hallway, 2 bedrooms, bathroom/shower room/WC, storage room, office (also with independent access); beautiful pergola with BBQ, garden; walking access to village !

- Living room with wood-burning stove: 27 m2
- Open-plan kitchen: 14 m2
- Hallway
- Storeroom / dressing room: 4 m2
- Bedroom I (fitted closets): 15.50 m2
- Bathroom / WC: 12.50 m2
- Bedroom 2 (fitted closets): 16 m2
- Study / Guest room: 7.50 m2