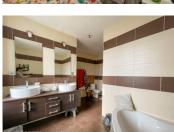

The house is just as nice with a large living room and well-equipped open kitchen; you have two large bedrooms with fitted closets, a dressing room and an office/guest room (with independant entrance if needed), a large shower room.

On 1st level, main accommodation comprising large living room with open-plan fitted kitchen, hallway, 2 bedrooms, bathroom/shower room/WC, storage room, office (also with independent access); beautiful pergola with BBQ, garden; walking access to village !