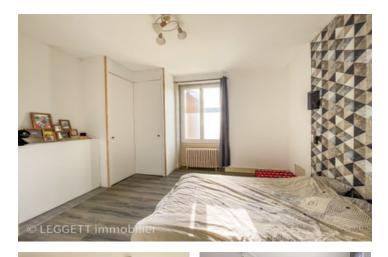

The house is just as nice with a large living room and well-equipped open kitchen; you have two large bedrooms with fitted closets, a dressing room and an office/guest room (with independant entrance if needed), a large shower room.

- Living room with wood-burning stove: 27 m2
- Open-plan kitchen: 14 m2
- Hallway
- Storeroom / dressing room: 4 m2
- Bedroom I (fitted closets): 15.50 m2
- Bathroom / WC: 12.50 m2
- Bedroom 2 (fitted closets): 16 m2
- Study / Guest room: 7.50 m2