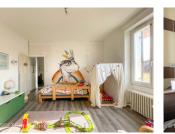

Downstairs, an apartment with living room/kitchen and 2 bedrooms has been created, with its own entrance leading directly onto the garden: ideal for entertaining the family or for seasonal rental (a much sought-after village!)

SURFACES (approximate)

Ground floor :

- Garage, boiler room, cellars: 50 m2
- Gite apartment (42 m2)
- Living room/ kitchen: 19 m2
- Bedroom 1: 8.90 m2
- Sdd-WC: 4.30 m2
- bedroom 2: 9.50 m2
- hallway

Main house (level 1) (approx. 100 m2)