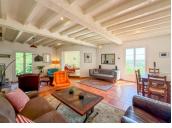

### LIVING ROOM

Spacious, bright, and full of charm, the main living area is ideal for entertaining or simply relaxing by the fire.

It features:

- \* Lounge and dining areas with excellent natural light
- \* Wood-burning stove for cosy winter evenings
- \* Exposed ceiling beams and tiled floors
- \* Two radiators