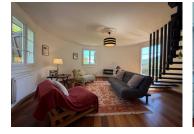

#### TOWER SITTING ROOM

Adjoining the main living space is a beautiful circular room in the property's tower — an inviting second lounge, ideal as a TV room, studio, or library.

This elegant space includes:

- \* Two additional windows for extra light
- \* Radiator
- \* Patio doors to the terrace

\* Wide wooden spiral staircase leading to the tower bedroom

KITCHEN AND ADDITIONAL DINING AREA

The fully equipped kitchen is both spacious and practical, with: