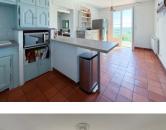

- \* Two additional windows for extra light
- \* Radiator
- \* Patio doors to the terrace

\* Wide wooden spiral staircase leading to the tower bedroom

KITCHEN AND ADDITIONAL DINING AREA

The fully equipped kitchen is both spacious and practical, with:

- \* Matching tiled floor
- \* Breakfast bar
- \* Radiator

International: +33 (0)5 53 60 84 88 France: 0033 (0)553 608 488 FAX: 0033 (0)553 566 257 \*All prices include agency fees. Leggett Immobilier 42 Route de Ribérac 24340 La Rochebeaucourt France Tel: 08 00 73 57 45 Email: info@leggett.fr