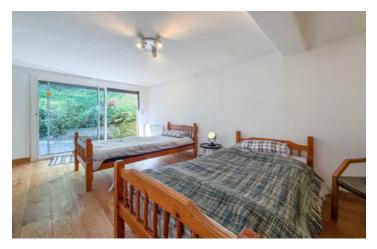

### GROUND FLOOR ACCOMMODATION

The main living space is situated on the ground floor, offering seamless access to the terrace and gardens, and blending comfort with understated elegance throughout.

### LIVING ROOM

Spacious, bright, and full of charm, the main living area is ideal for entertaining or simply relaxing by the fire.

It features:

- \* Lounge and dining areas with excellent natural light
- \* Wood-burning stove for cosy winter evenings
- \* Exposed ceiling beams and tiled floors
- \* Two radiators