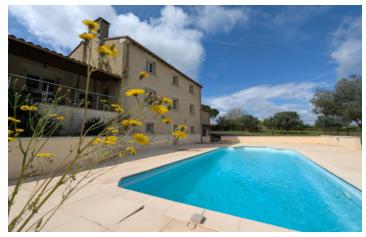

### DESCRIPTION

Nestled on the edge of the picturesque Marais Poitevin, this exceptional property is just 20 Kms from Niort and 47 Km from La Rochelle. The property boasts a contemporary main house of approximately 470 m<sup>2</sup>, complemented by numerous Substantial outbuildings and high-quality equestrian facilities. Sitting in grounds of nearly 1.6 hectares,

The heated swimming pool located to the rear of the property in a lovely sun trap! There are numerous open and closed garages,...