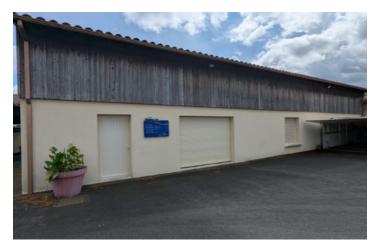

The basement or garden level enjoys a games room with its own bar, cinema, spa room with jacuzzi and sauna, and a wine cellar

Within The grounds of the property there is a small guesthouse of approximately 50 M<sup>2</sup>,