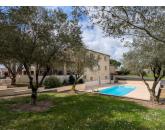

### DESCRIPTION

Nestled on the edge of the picturesque Marais Poitevin, this exceptional property is just 20 Kms from Niort and 47 Km from La Rochelle. The property boasts a contemporary main house of approximately 470 m<sup>2</sup>, complemented by numerous Substantial outbuildings and high-quality equestrian facilities. Sitting in grounds of nearly 1.6 hectares,

The heated swimming pool located to the rear of the property in a lovely sun trap! There are numerous open and closed garages,...