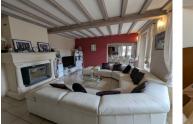

On entering the house the main entrance enjoys high ceilings which provides access to the fitted kitchen overlooking the delightful pool and gardens as well as the large covered terrace. To the right of the hallway entrance Is the large lounge with fireplace leading to the main dining room a dining room, Whilst to the left you'll find the ground floor Master bedroom and office that could be utilised as a bedroom if required and laundry room.