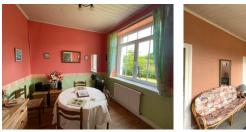

# IN BRIEF

Full of character and potential, this gorgeous stone longère is set in a peaceful hamlet and offers the possibility to further expand the living space. With accommodation currently arranged over one level, there is further scope to either convert the attic, or to develop the outbuilding to the rear.

Inside, the rooms are bright and welcoming, all with double-glazed windows. The layout includes an entrance hall, a lounge, a dining room (or third bedroom), a fully fitted kitchen with pantry, two double bedrooms, and a bathroom.

#### MAIN HOUSE

- Entrance (1.50m  $\times$  2.93m) with tiled floor and radiator

- Lounge (4.17m  $\times$  2.94m) with carpeted floor, exposed stone wall, radiator and door and window to the front

- Dining room / Bedroom 3 (2.91m  $\times$  2.76m) with wooden flooring, radiator and window overlooking the garden

- Kitchen (4.46m x 3.90m) with tiled floor, fitted cupboards, appliances (fridge, cooker, washing machine, dishwasher) radiator and window overlooking the garden. Small walk-in pantry.

- Bathroom with tiled floor, radiator, bath with shower, washbasin, WC and bidet.