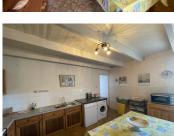

- Kitchen (4.46m x 3.90m) with tiled floor, fitted cupboards, appliances (fridge, cooker, washing machine, dishwasher) radiator and window overlooking the garden. Small walk-in pantry.

- Bathroom with tiled floor, radiator, bath with shower, washbasin, WC and bidet.