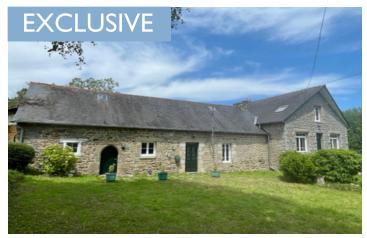

UNDER OFFER .. Charming Stone Longère with Two/Three Bedrooms and 7,099m of Land - Hamlet Location

# IN BRIEF

Full of character and potential, this gorgeous stone longère is set in a peaceful hamlet and offers the possibility to further expand the living space. With accommodation currently arranged over one level, there is further scope to either convert the attic, or to develop the outbuilding to the rear.

Attached to the house is a large workshop and a woodshed.

Outside, the land is mainly located to the rear and has mature trees, while a pretty grassed courtyard sits to the front of the house - perfect for enjoying the peaceful surroundings! There is also a bread oven to the rear of the...