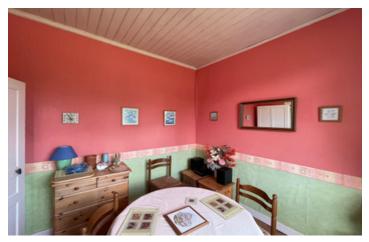

#### MAIN HOUSE

- Entrance (1.50m  $\times$  2.93m) with tiled floor and radiator

- Lounge (4.17m  $\times$  2.94m) with carpeted floor, exposed stone wall, radiator and door and window to the front

- Dining room / Bedroom 3 (2.91m  $\times$  2.76m) with wooden flooring, radiator and window overlooking the garden