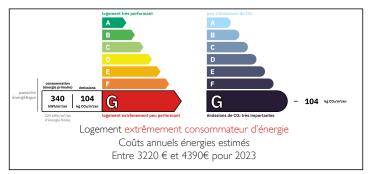

UNDER OFFER .. Charming Stone Longère with Two/Three Bedrooms and 7,099m of Land - Hamlet Location













### ENERGY - DPE



# INFORMATION

| Ploumagoar    |
|---------------|
| Côtes-d'Armor |
| 2             |
| I             |
| 76 m2         |
| 6099 m2       |
|               |

# IN BRIEF

Full of character and potential, this gorgeous stone longère is set in a peaceful hamlet and offers the possibility to further expand the living space. With accommodation currently arranged over one level, there is further scope to either convert the attic, or to develop the outbuilding to the rear.

Inside, the rooms are bright and welcoming, all with double-glazed windows. The layout includes an entrance hall, a lounge, a dining room (or third bedroom), a fully fitted kitchen with pantry, two double bedrooms, and a bathroom.

Attached to the house is a large workshop and a woodshed.

Outside, the land is mainly locat