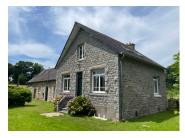

# IN BRIEF

Full of character and potential, this gorgeous stone longère is set in a peaceful hamlet and offers the possibility to further expand the living space. With accommodation currently arranged over one level, there is further scope to either convert the attic, or to develop the outbuilding to the rear.

Inside, the rooms are bright and welcoming, all with double-glazed windows. The layout includes an entrance hall, a lounge, a dining room (or third bedroom), a fully fitted kitchen with pantry, two double bedrooms, and a bathroom.