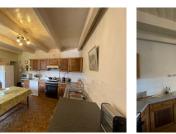

Inside, the rooms are bright and welcoming, all with double-glazed windows. The layout includes an entrance hall, a lounge, a dining room (or third bedroom), a fully fitted kitchen with pantry, two double bedrooms, and a bathroom.

- Kitchen (4.46m x 3.90m) with tiled floor, fitted cupboards, appliances (fridge, cooker, washing machine, dishwasher) radiator and window overlooking the garden. Small walk-in pantry.

- Bathroom with tiled floor, radiator, bath with shower, washbasin, WC and bidet.