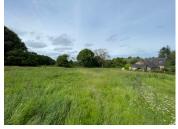

Attached to the house is a large workshop and a woodshed.

Outside, the land is mainly located to the rear and has mature trees, while a pretty grassed courtyard sits to the front of the house - perfect for enjoying the peaceful surroundings! There is also a bread oven to the rear of the...