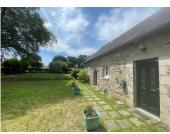

Attached to the house is a large workshop and a woodshed.

Outside, the land is mainly located to the rear and has mature trees, while a pretty grassed courtyard sits to the front of the house - perfect for enjoying the peaceful surroundings! There is also a bread oven to the rear of the...

#### OUTSIDE

- Outbuilding attached to the house (7.28m  $\times$
- 4.67m) which houses the boiler and fuel tank
- Bread oven to renovate
- Outbuilding to the rear of the house, with water supply
- Woodshed
- Land
- -----