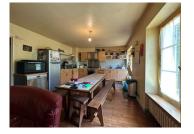

## DESCRIPTION

The house is composed of an entrance leading onto the kitchen with dining room, lounge with woodburner and access to the covered terrace, shower room, WC, office/bedroom and second shower room.