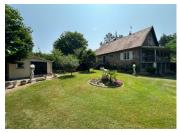

## DESCRIPTION

The house is composed of an entrance leading onto the kitchen with dining room, lounge with woodburner and access to the covered terrace, shower room, WC, office/bedroom and second shower room.

First floor: Landing leading to a sleeping area of  $65m^2$ , seperated into 4 bedrooms, shower room and WC.

Garden floor: Workshop/storage area of around 100m<sup>2</sup>, boiler room and cellar.

Exterior: Guinguette on the river with summer kitchen and terrace.

Water well.

Garden shed with vegetable plot, carport and private parking area.

Information about risks to which this property is exposed is available on the Géorisques website : https://www.georisques.gouv.fr