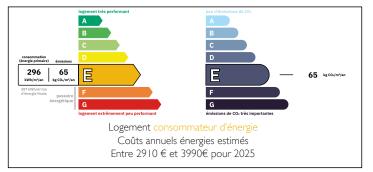

Former mill with river and lake, in a zone not liable to flooding on 1/2 hectares of land.













## ENERGY - DPE



# INFORMATION

| Town:       | Sarlande |
|-------------|----------|
| Department: | Dordogne |
| Bed:        | 4        |
| Bath:       | 2        |
| Floor:      | 170 m2   |
| Plot Size:  | 5240 m2  |

## IN BRIEF

Rare property on the market, must seen former mill in an exceptional spot in the countryside with no overlooking neighbours. The property is on 5200m<sup>2</sup> of land with a beautiful lake and river 'La Loue'. You will also find a guinguette with summer kitchen and eating area looking over the lake.

The property is in a non flooding spot, close to Sarlande, the house is liveable straight away.

The house is in good condition, individual septic tank, double glazing, newly fitted oil central heating (condensing boiler).

NB. Quoted prices relate to euro transactions. Fluc