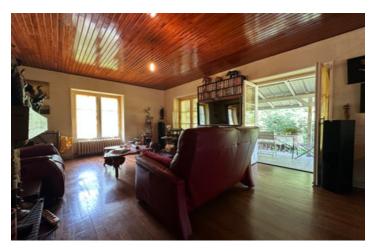

## DESCRIPTION

The house is composed of an entrance leading onto the kitchen with dining room, lounge with woodburner and access to the covered terrace, shower room, WC, office/bedroom and second shower room.