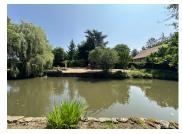

Former mill with river and lake, in a zone not liable to flooding on 1/2 hectares of land.

## IN BRIEF

Rare property on the market, must seen former mill in an exceptional spot in the countryside with no overlooking neighbours. The property is on 5200m<sup>2</sup> of land with a beautiful lake and river 'La Loue'. You will also find a guinguette with summer kitchen and eating area looking over the lake.

First floor: Landing leading to a sleeping area of  $65m^2$ , seperated into 4 bedrooms, shower room and WC.

Garden floor: Workshop/storage area of around 100m<sup>2</sup>, boiler room and cellar.

Exterior: Guinguette on the river with summer kitchen and terrace.