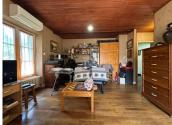

## DESCRIPTION

The house is composed of an entrance leading onto the kitchen with dining room, lounge with woodburner and access to the covered terrace, shower room, WC, office/bedroom and second shower room.

First floor: Landing leading to a sleeping area of  $65m^2$ , seperated into 4 bedrooms, shower room and WC.

Garden floor: Workshop/storage area of around 100m<sup>2</sup>, boiler room and cellar.

Exterior: Guinguette on the river with summer kitchen and terrace.